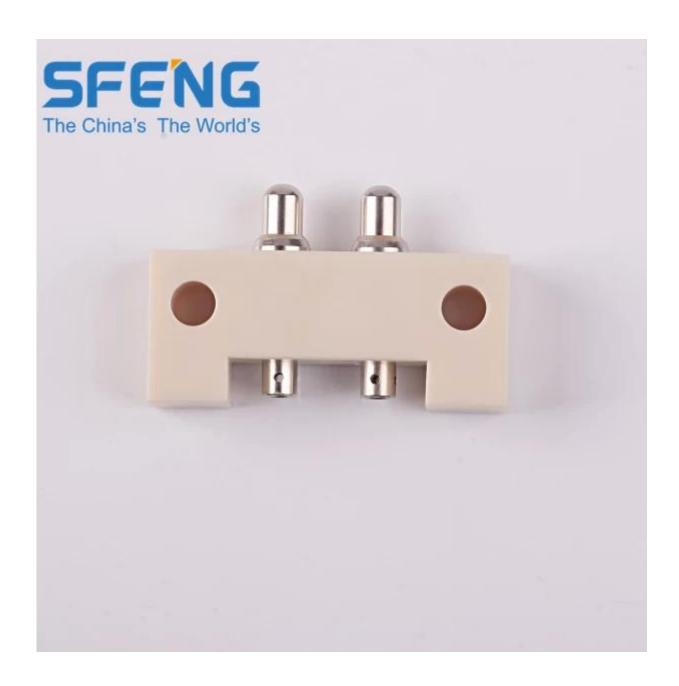

| SFENG                          |
|---------------------|--------------------------------|
| Model               | Spring loaded pogo pin         |
| Plunger             | Brass                          |
| Body                | Brass                          |
| Spring              | Stainless steel                |
| Spring force        | Customized                     |
| Full travel         | Customized                     |
| Switch path         | Customized                     |
| Current Resistance  | NO                             |
| Spacing             | NO                             |
| Mounting dimensions | NO                             |
| MOQ                 | 100                            |
| delivery time       | 15 Days after confirming order |

# Pogo pin Image





Pogo pin drawing



#### our service

- 1. Quick response.
- 2. Customized is accepted.
- 3. Short production time and fast delivery.
- 4. High quality and good price.

### **Main products**

Spring-loaded pin (single) of PCB, ICT, FCT testing;

Spring pin (connector) to establish a connection between two printed circuit boards for charging, positioning, batteries, semiconductors and amplifiers; interconnect applications;

BGA and semiconductor test double-ended probe;

Universal pin no spring, paint needle, LM pin QZ and VZ series;

High current probe, the probe switches, capacitors needle;

Pier and amplifier; socket / socket;

Other related electronic components, 30 # OK line, jig lock, POM, iron hinges, etc.

### **Production process**







1. Raw material warehouse 2. Lathe work