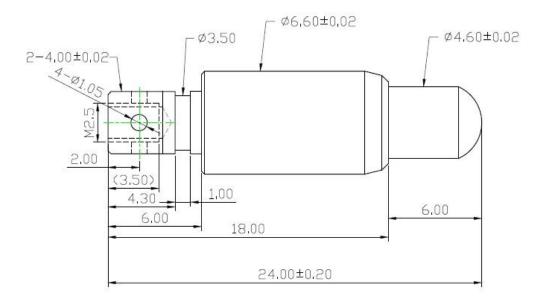

|
|---------------------|--------------------------------|
| Model               | Spring loaded pogo pin         |
| Plunger             | Brass                          |
| Body                | Brass                          |
| Spring              | Stainless steel                |
| Spring force        | Customized                     |
| Full travel         | Customized                     |
| Switch path         | Customized                     |
| Current Resistance  | NO                             |
| Spacing             | NO                             |
| Mounting dimensions | NO                             |
| MOQ                 | 100                            |
| delivery time       | 15 Days after confirming order |

# Pogo pin Image





Pogo pin drawing



#### our service

- 1. Quick response.
- 2. Customized is accepted.
- 3. Short production time and fast delivery.
- 4. High quality and good price.

### **Main products**

Spring-loaded pin (single) of PCB, ICT, FCT testing;

Spring pin (connector) to establish a connection between two printed circuit boards for charging, positioning, batteries, semiconductors and amplifiers; interconnect applications;

BGA and semiconductor test double-ended probe;

Universal pin no spring, paint needle, LM pin QZ and VZ series;

High current probe, the probe switches, capacitors needle;

Pier and amplifier; socket / socket;

Other related electronic components, 30 # OK line, jig lock, POM, iron hinges, etc.

### **Production process**







1. Raw material warehouse 2. Lathe workshop

3. Assemble work