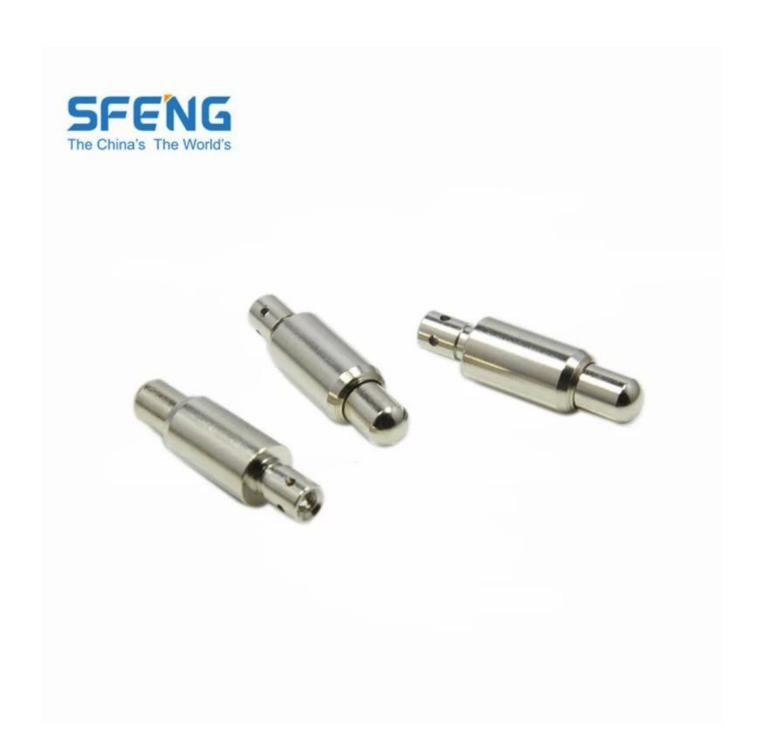

| SFENG                          |
|---------------------|--------------------------------|
| Model               | Spring loaded pogo pin         |
| Plunger             | Brass                          |
| Body                | Brass                          |
| Spring              | Stainless steel                |
| Spring force        | Customized                     |
| Full travel         | Customized                     |
| Switch path         | Customized                     |
| Current Resistance  | NO                             |
| Spacing             | NO                             |
| Mounting dimensions | NO                             |
| MOQ                 | 100                            |
| delivery time       | 15 Days after confirming order |

# Pogo pin Image





Pogo pin drawing



#### our service

- 1. Quick response.
- 2. Customized is accepted.
- 3. Short production time and fast delivery.
- 4. High quality and good price.

### **Main products**

Spring-loaded pin (single) of PCB, ICT, FCT testing;

Spring pin (connector) to establish a connection between two printed circuit boards for charging, positioning, batteries, semiconductors and amplifiers; interconnect applications;

BGA and semiconductor test double-ended probe;

Universal pin no spring, paint needle, LM pin QZ and VZ series;

High current probe, the probe switches, capacitors needle;

Pier and amplifier; socket / socket;

Other related electronic components, 30 # OK line, jig lock, POM, iron hinges, etc.

### **Production process**







1. Raw material warehouse 2. Lathe worksh