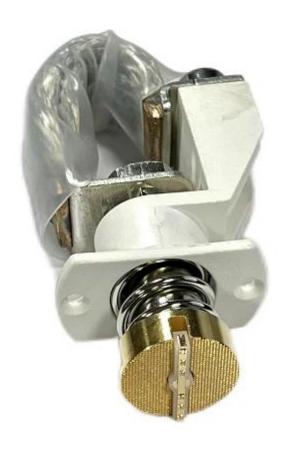

ed in 1984 and headquartered in Ningbo. It is a professional enterprise integrating research, development, production, and sales. (brass probe manufacturer china) Products include incircuit spring test probe, semiconductor spring test probe, battery charging pogo pin and the related accessories. Products are widely used in technology, automobiles, energy, telecommunications, medical, and other peripheral electronic products.

#### **Product Specification:**



### Product Description:

High-current probes are characterised by a specific probe design with low resistance. (**contact probe factory china**)The main focus here is to avoid a too strong temperature increase of the probes or the individual probe components and to optimise the contact to the test item.

### **Product Show**









## Application

The applications for high-current probes are diverse and range from fixture construction and wire harness testing to special applications, such as charging and discharging processes in battery production.

# 💢 Application



## Package:







#### FAQ:

#### Q1.Are you a manufacturer?

A1: (<u>spring pins manufacturer china</u>) Yes, we are an experienced manufacturer with our own molds and production lines.

#### Q2. How about quality of products?

A2: Our technicians and QC teams test the products one by one using aging line, professional devices and instruments to ensure the quality for all products.

#### Q3.How about price?

A3: We are a manufacturer and always offer our customers the most competitive prices.

#### Q4. How to place an order?

A4: Contact with online