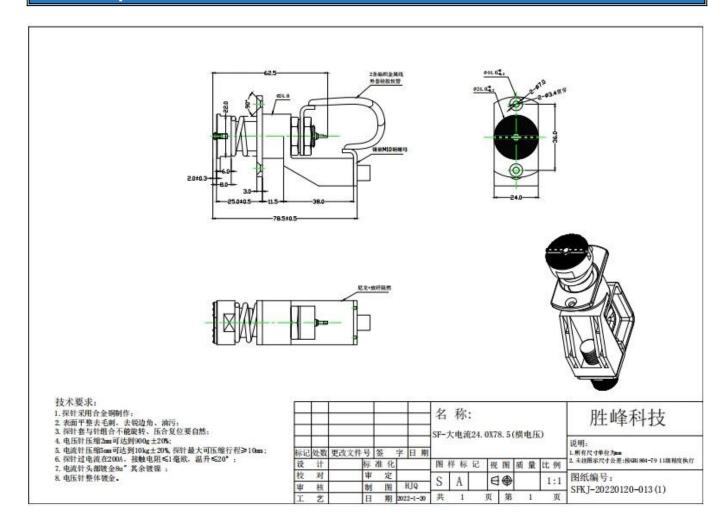

#### **Product Specification:**

### Product Description:

High-current probes are characterised by a specific probe design with low resistance. (**contact probe factory china**)The main focus here is to avoid a too strong temperature increase of the probes or the individual probe components and to optimise the contact to the test item.