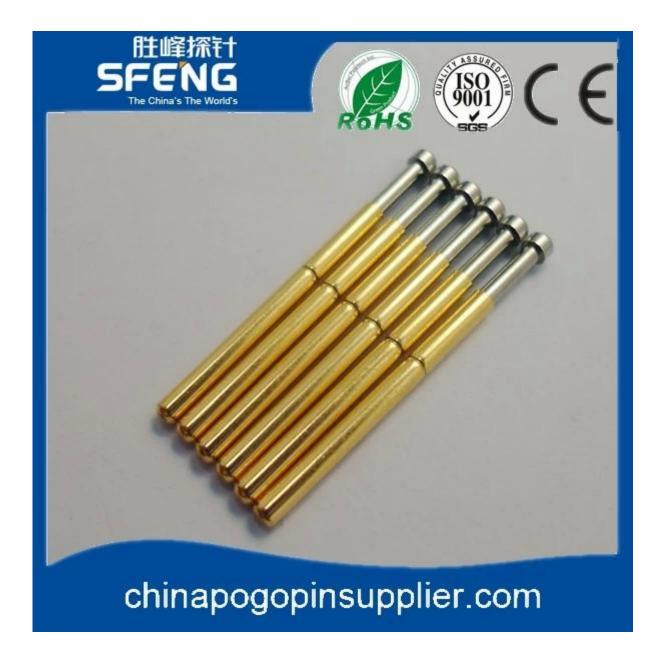

Ni plated            |
| Barrel             | Brass,gold or Ni plated                    |
| Spring             | SK4,music wire                             |
| Spring Force       | 200g                                       |
| Full Travel        | 6.3mm                                      |
| Current Ration     | 5A                                         |
| Current Resistance | 50mΩ                                       |
| Pitch              | 3.17mm                                     |
| Mounting hole size | 2.4mm                                      |
| MOQ                | 100 pcs                                    |
| Lead time          | 7 working days after receiving the payment |
|                    |                                            |

### **Product Picture**





#### **Our Service**

- 1. Reply your inquiry withn 24 working hours
- 2. Customized design is available, OEM are welcomed
- 3. Delivery the probe pins to our clients all over the world with speed and precision
- 4.provide the lowest price with high quality to our client

#### **Main Products**

- ---Spring loaded pin(single) for PCB,ICT,FCT testing,etc;
- ---Pogo pin(connector) to establish a(usuallytemporary)connection between two printed circuit boards for charing, locating, Battery, Semiconductor &

#### interconnectApplications;

- ---Double ended probef orBGA&semiconudtion testing;
- ---Universal pin without spring, coatingpin, LM pin with QZ&VZ series;
- ---High current probe, Switch probe, Capacitance needle...
- ---Terminal&receptacle/socket;
- ---Other related electronic compen