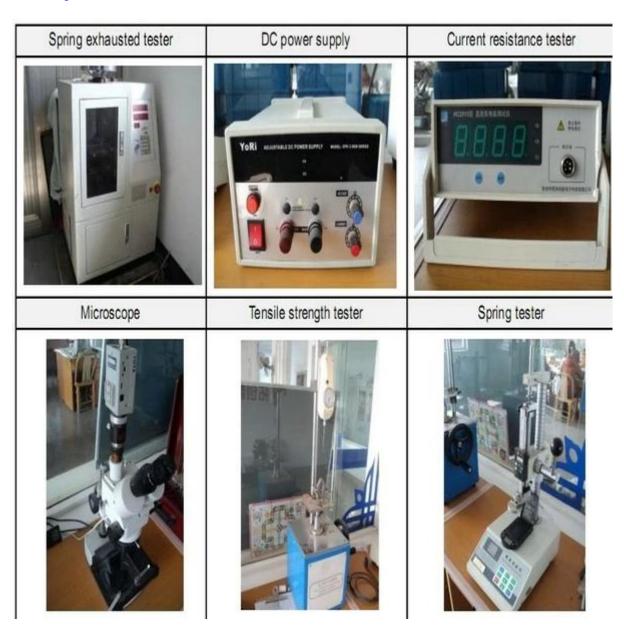

ours
- 2. Customized design is available, OEM are welcomed
- 3. Delivery the probe pins to our clients all over the world with speed and precision
- 4.provide the lowest price with high quality to our client

#### **Main Products**

- ---Spring loaded pin(single) for PCB,ICT,FCT testing,etc;
- ---Pogo pin(connector) to establish a(usuallytemporary)connection between two printed circuit boards for charing, locating, Battery, Semiconductor &

#### interconnectApplications;

- ---Double ended probef orBGA&semiconudtion testing;
- ---Universal pin without spring, coatingpin, LM pin with QZ&VZ series;
- ---High current probe, Switch probe, Capacitance needle...
- ---Terminal&receptacle/socket;
- ---Other related electronic compents,30#OKwire,Jig locks,POM,Ironhinge,etc

## **Quality Control**



**Packing Picture**