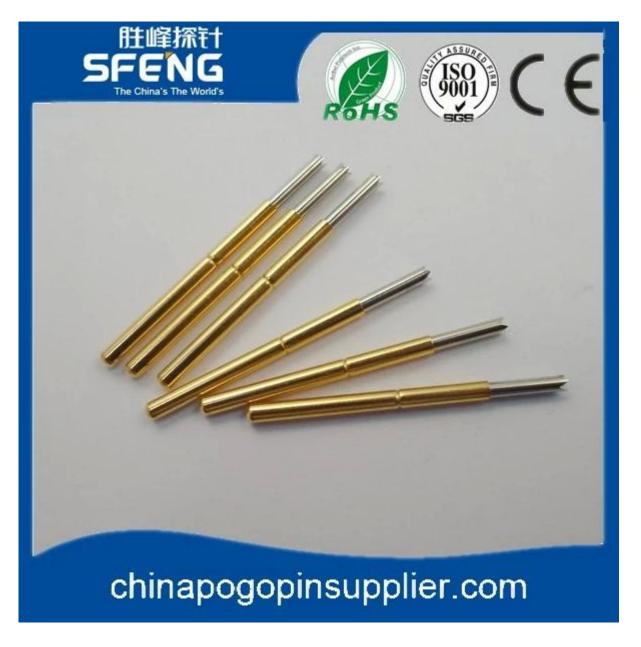

or Ni plated            |
| Barrel             | Brass,gold or Ni plated                    |
| Spring             | SK4,music wire                             |
| Spring Force       | 200g                                       |
| Full Travel        | 6.3mm                                      |
| Current Ration     | 5A                                         |
| Current Resistance | 50mΩ                                       |
| Pitch              | 3.17mm                                     |
| Mounting hole size | 2.4mm                                      |
| MOQ                | 100 pcs                                    |
| Lead time          | 7 working days after receiving the payment |
|                    |                                            |

### **Product Picture**





#### **Our Service**

- 1. Reply your inquiry withn 24 working hours
- 2. Customized design is available, OEM are welcomed
- 3. Delivery the probe pins to our clients all over the world with speed and precision
- 4.provide the lowest price with high quality to our client

#### **Main Products**

- ---Spring loaded pin(single) for PCB,ICT,FCT testing,etc;
- ---Pogo pin(connector) to establish a(usuallytemporary)connection between two printed circuit boards for charing, locating, Battery, Semiconductor &

#### interconnectApplications;

- ---Double ended probef orBGA&semiconudtion testing;
- ---Universal pin without spring, coatingpin, LM pin with QZ&VZ series;
- ---High current probe, Switch probe, Capacitance needle...
- ---Terminal&receptacle/socket;
- ---Other related electronic comp