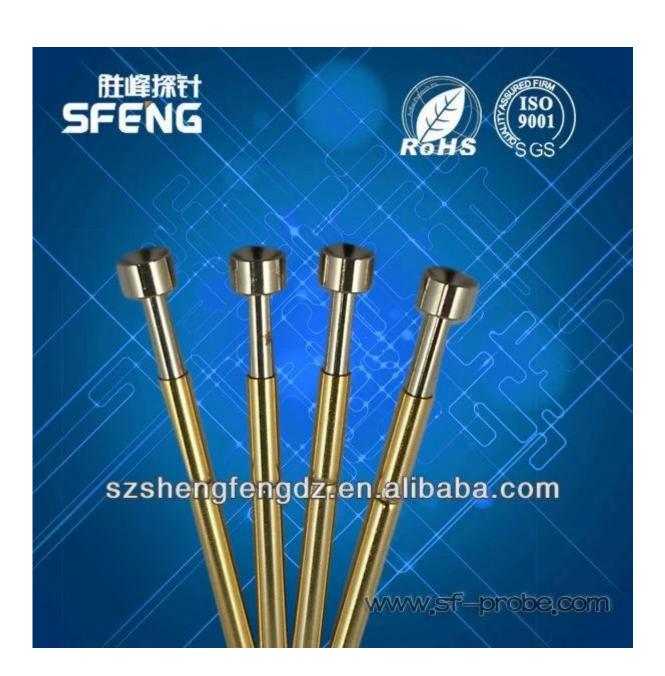

# **Product Specification**

| Brand       | SFENG                                      |
|-------------|--------------------------------------------|
| Item number | Test probe SF-P100                         |
| Plating     | Ni-plated or Gold-plated                   |
| Lead time   | 7 working days after receiving the payment |

# **Product Picture**







#### **Our Service**

- 1. We can reply your inquiry within 24 working hours.
- 2. Customized design is available and OEM are welcomed.
- 3. We can deliver the probe pins to our clients all over the world with speed and precision.
- 4. We can provide the lowest price with high quality product to our client

#### **Main Products**

Spring loaded pin (single) for PCB, ICT, FCT testing etc;

Pogo pin (connector) to establish connection between two printed circuit boards for charging, locating, Battery, Semiconductor & Interconnect applications;

Double ended probe for BGA and Semiconductor testing;

Universal pin without spring, coating pin, LM pin with QZ and VZ series;

High current probe, Switch probe, Capacitance needle;

Terminal & receptacle /socket;

Other related electronic compon