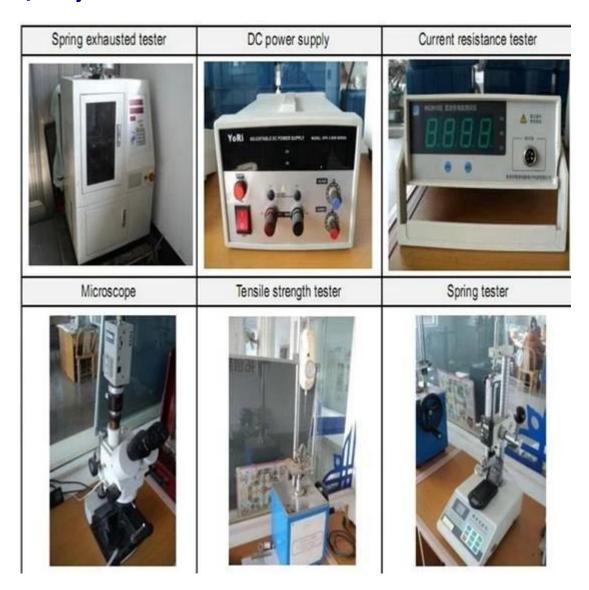

hours.
- 2. Customized design is available and OEM are welcomed.
- 3. We can deliver the probe pins to our clients all over the world with speed and precision.
- 4. We can provide the lowest price with high quality product to our client

#### **Main Products**

Spring loaded pin (single) for PCB, ICT, FCT testing etc;

Pogo pin (connector) to establish connection between two printed circuit boards for charging, locating, Battery, Semiconductor & Interconnect applications;

Double ended probe for BGA and Semiconductor testing;

Universal pin without spring, coating pin, LM pin with QZ and VZ series;

High current probe, Switch probe, Capacitance needle;

Terminal & receptacle /socket;

Other related electronic components, 30# OK wire, Jig locks, POM, Iron hinge etc

## **Quality Control**



## **Packing Picture**