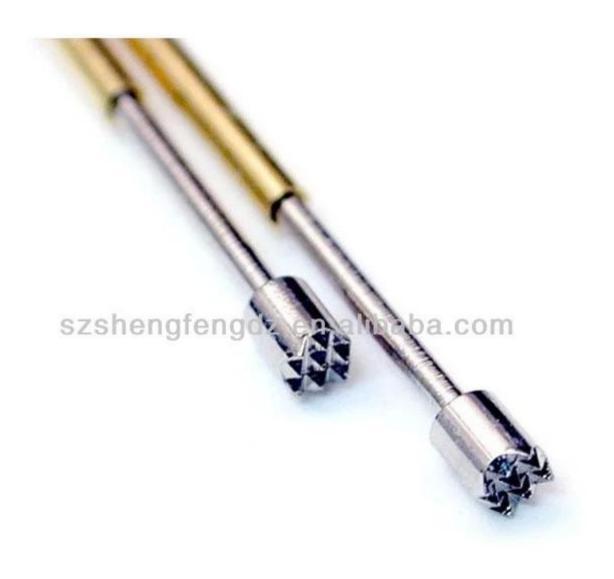

Double ended probe for BGA and Semiconductor testing;

Universal pin without spring, coating pin, LM pin with QZ and VZ series;

High current probe, Switch probe, Capacitance needle;

Terminal & receptacle /socket;