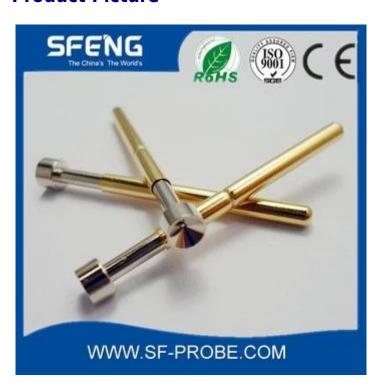

# **Product Specification**

| Brand       | SFENG                                      |
|-------------|--------------------------------------------|
| Item number | Test probe SF-P100                         |
| Plating     | Ni-plated or Gold-plated                   |
| Lead time   | 7 working days after receiving the payment |

# **Product Picture**







#### **Our Service**

- 1. We can reply your inquiry within 24 working hours.
- 2. Customized design is available and OEM are welcomed.
- 3. We can deliver the probe pins to our clients all over the world with speed and precision.
- 4. We can provide the lowest price with high quality product to our client

#### **Main Products**

Spring loaded pin (single) for PCB, ICT, FCT testing etc;

Pogo pin (connector) to establish connection between two printed circuit boards for charging, locating, Battery, Semiconductor & Interconnect applications;

Double ended probe for BGA and Semiconductor testing;

Universal pin without spring, coating pin, LM pin with QZ and VZ series;

High current probe, Switch probe, Capacitance needle;

Terminal & receptacle /socket;

Other related electronic comp