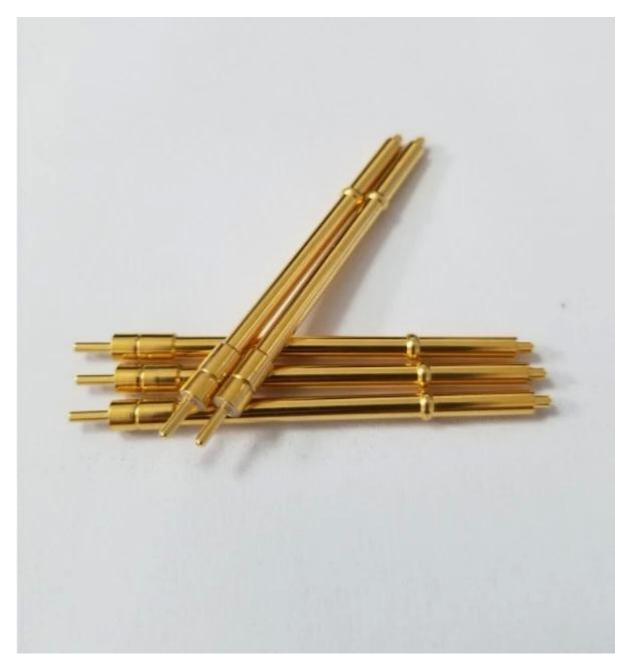

• 2020 hot selling brass material gold plating test pin SF-2.87x56.0-H

ICT probe pin are short for in-circuit testprobe pins, also called single ended probe pin. The probe pin is consisted of aspring, a barrel and a plunger. The probe pin is plated with gold over nickel.

ICT probe pins are mainly used fortesting the electrical performance of in-circuit components on PCB and the connection between circuit networks. It couldmeasure components such as resistors, capacitors,crystal oscillators, andperform functional tests of optocouplers, transformers, operational amplifiers,power supply modules and integrated circuits