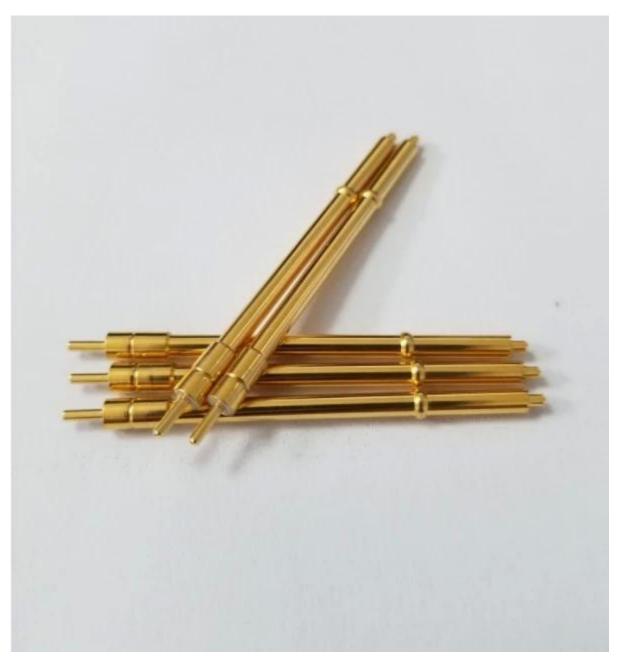

• 2020 hot selling brass material gold plating test pin SF-2.87x56.0-H

ICT probe pin are short for in-circuit testprobe pins, also called single ended probe pin. The probe pin is consisted of aspring, a barrel and a plunger. The probe pin is plated with gold over nickel.

ICT probe pins are mainly used fortesting the electrical performance of in-circuit components on PCB and the connection between circuit networks. It couldmeasure components such as resistors, capacitors, crystal oscillators, andperform functional tests of optocouplers, transformers, operational amplifiers, power supply modules and integrated circuits