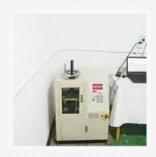

## Measuring Equipment >

## Measuring Equipment:

- 1. Agilent current testing;
- 2. Quadratic element measurement
- 3.Load Curve Meter
- 4.Bond Test
- 5.Life Fatigue Test