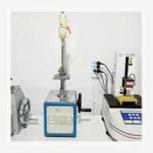

## Measuring Equipment >

## Measuring Equipment:

- 1. Agilent current testing;
- 2. Quadratic element measurement
- 3.Load Curve Meter
- 4.Bond Test
- 5.Life Fatigue Test