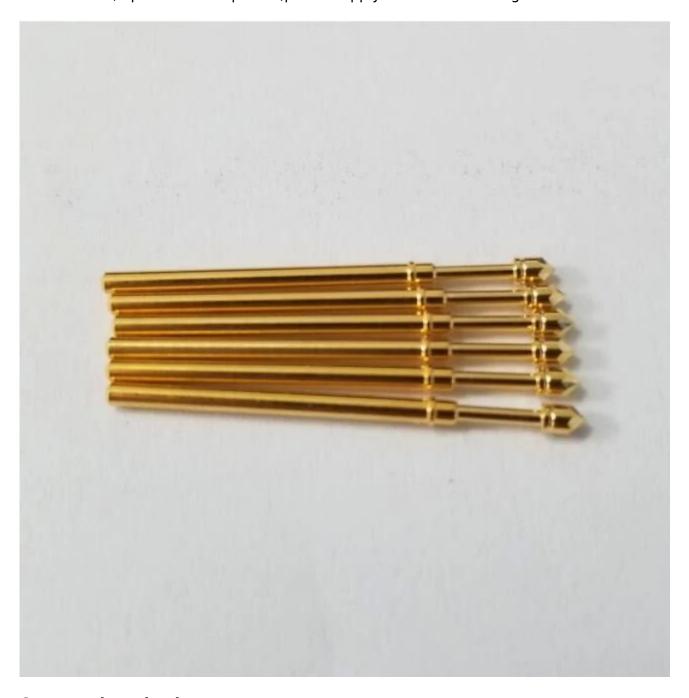

• 2020 hot selling standard size gold plating test pin SF-PA1.65x32.3-LM2.0

ICT probe pin are short for in-circuit testprobe pins, also called single ended probe pin. The probe pin is consisted of aspring, a barrel and a plunger. The probe pin is plated with gold over nickel.

ICT probe pins are mainly used fortesting the electrical performance of in-circuit components on PCB and the connection between circuit networks. It couldmeasure components such as resistors, capacitors, crystal oscillators, andperform functional tests of optocouplers, transformers, operational amplifiers, power supply modules and integrated circuits