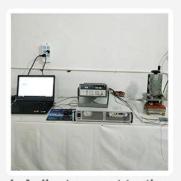

## **Quality Control**

1. Agilent current testing

2. Quadratic element

3.Load Curve Meter

4.Bond Test

5.Life Fatigue Test

6.Microscope