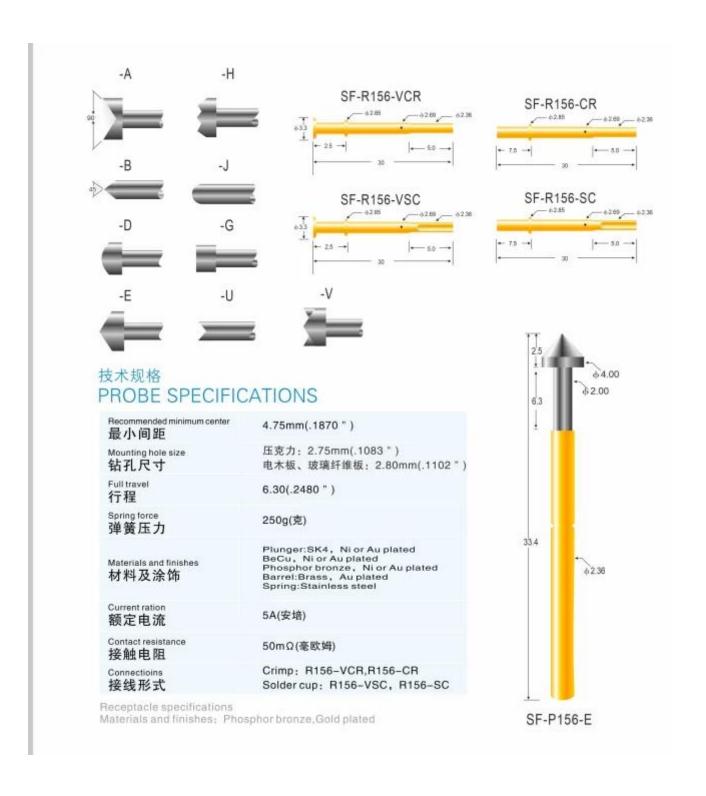

#### Product Parameters:

| Model Number               | SF-P156                                                              |
|----------------------------|----------------------------------------------------------------------|
| Recommended minimum center | 4.75mm[].1870"[]                                                     |
| Mounting hole size         | Acrylic:2.75mm[].1083"[] Bakelite[]fiberglass board:2.80mm[].1102"[] |
| Full travel                | 6.30[].2480"[]                                                       |
| Spring force               | 250g                                                                 |
| Materials and finishes     | plunger∏Be Cu,Rh plated                                              |
|                            | Barrel Brass,, Gold plated                                           |
|                            | Spring[Stainless steel                                               |
| Current ration             | 5A                                                                   |
| Contact resistance         | 50mΩ                                                                 |
| MOQ                        | 100pcs                                                               |
| Lead time                  | 7 working days after receiving the payment                           |