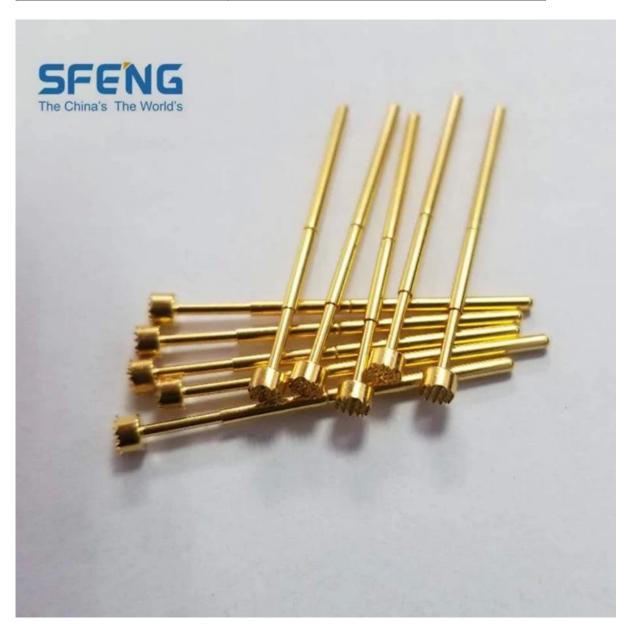

# 25 tips ICT test probe SF-PA100-H3.0

## **Product Specification**

| Brand       | SFENG                                      |
|-------------|--------------------------------------------|
| Item number | SF-P100 series                             |
| Plating     | Ni-plated or Gold-plated                   |
| Lead time   | 7 working days after receiving the payment |