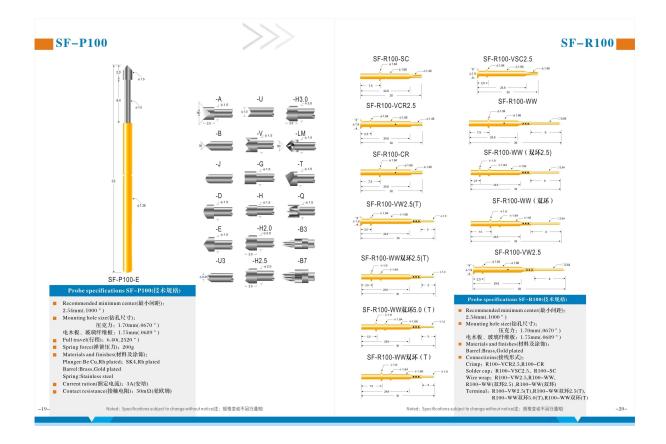

## **Product Specification**

| Brand       | SFENG                                      |
|-------------|--------------------------------------------|
| Item number | SF-P100 series                             |
| Plating     | Ni-plated or Gold-plated                   |
| Lead time   | 7 working days after receiving the payment |

#### **Main Products**

Spring loaded pin (single) for PCB, ICT, FCT testing etc;

Pogo pin (connector) to establish connection between two printed circuit boards for charging, locating, Battery, Semiconductor & Interconnect applications;

Double ended probe for BGA and Semiconductor testing;

Universal pin without spring, coating pin, LM pin with QZ and VZ series;

High current probe, Switch probe, Capacitance needle;

Terminal & receptacle /socket;