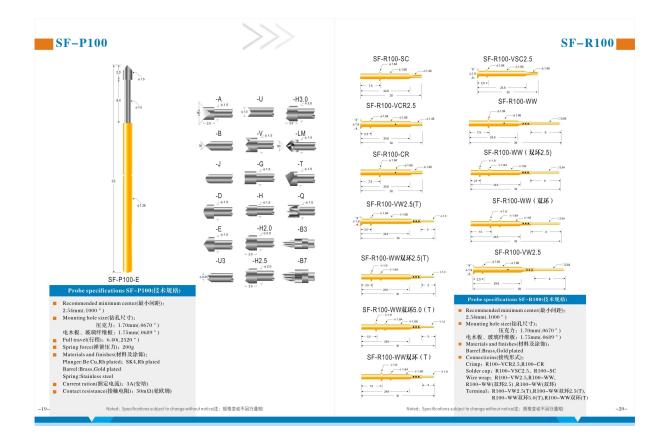

## **Product Specification**

| Brand       | SFENG                                      |
|-------------|--------------------------------------------|
| Item number | SF-P100 series                             |
| Plating     | Ni-plated or Gold-plated                   |
| Lead time   | 7 working days after receiving the payment |