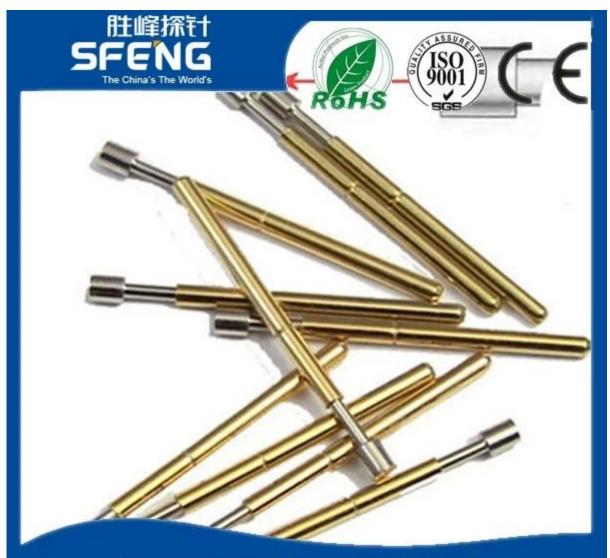

### **Product Specification**

| SFENG                                      |
|--------------------------------------------|
| SF-P75                                     |
| Brass or Becu,gold or Ni plated            |
| Brass,gold or Ni plated                    |
| SK4,music wire                             |
| 120g                                       |
| 3.35mm                                     |
| 3A                                         |
| 50mΩ                                       |
| 1.90mm                                     |
| 1.35mm                                     |
| 100 pcs                                    |
| 7 working days after receiving the payment |
|                                            |

### **Product Picture**



# chinapogopinsupplier.com





## chinapogopinsupplier.com

### **Our Service**

- 1.Reply your inquiry withn 24 working hours
- 2.Customized design is available,OEM are welcomed
- 3.Delivery the probe pins to our clients all over the world with speed and precision

4.provide the lowest price with high quality to our client

#### **Main Products**

- ---Spring loaded pin(single) for PCB,ICT,FCT testing,etc;
- ---Pogo pin(connector) to establish a(usuallytemporary)connection between

two printed circuit boards for charing, locating, Battery, Semiconductor &

interconnectApplications;

- ---Double ended probef orBGA&semiconudtion testing;
- ---Universal pin without spring, coatingpin, LM pin with QZ&VZ series;
- ---High current probe,Switch probe,Capacitance needle...
- ----Terminal&recep