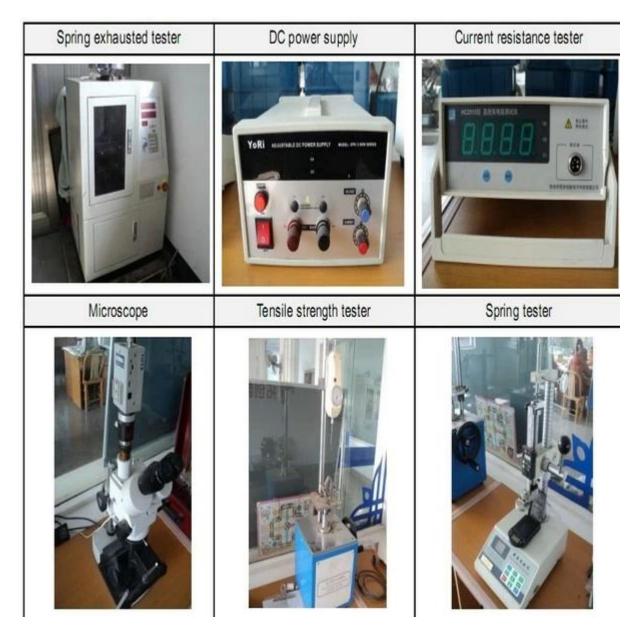

orking hours
- 2.Customized design is available,OEM are welcomed
- 3.Delivery the probe pins to our clients all over the world with speed and precision

4.provide the lowest price with high quality to our client

#### **Main Products**

- ---Spring loaded pin(single) for PCB,ICT,FCT testing,etc;
- ---Pogo pin(connector) to establish a(usuallytemporary)connection between

two printed circuit boards for charing, locating, Battery, Semiconductor &

interconnectApplications;

- ---Double ended probef orBGA&semiconudtion testing;
- ---Universal pin without spring, coatingpin, LM pin with QZ&VZ series;
- ---High current probe,Switch probe,Capacitance needle...
- ----Terminal&receptacle/socket;
- ---Other related electronic compents,30#OKwire,Jig locks,POM,Ironhinge,etc

### **Quality Control**



**Packing Picture**