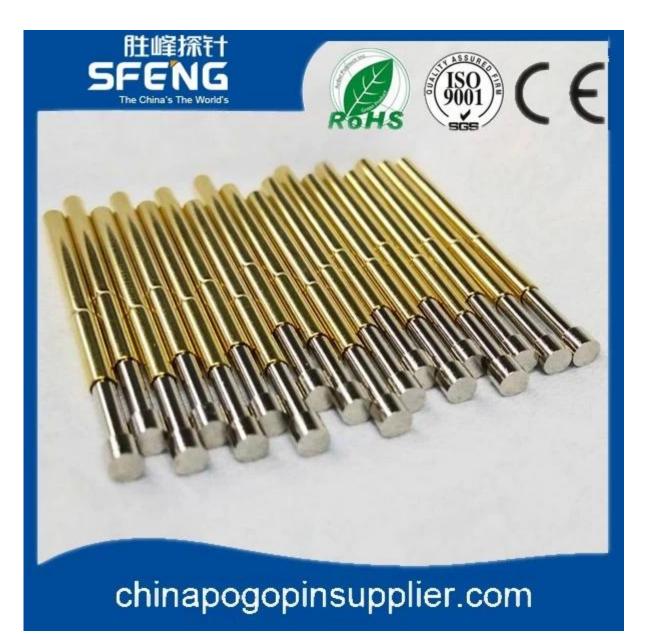

### **Product Specification**

| SFENG                                      |
|--------------------------------------------|
| SF-P75                                     |
| Brass or Becu,gold or Ni plated            |
| Brass,gold or Ni plated                    |
| SK4,music wire                             |
| 120g                                       |
| 3.35mm                                     |
| 3A                                         |
| 50mΩ                                       |
| 1.90mm                                     |
| 1.35mm                                     |
| 100 pcs                                    |
| 7 working days after receiving the payment |
|                                            |

### **Product Picture**



# chinapogopinsupplier.com





## chinapogopinsupplier.com

### **Our Service**

- 1.Reply your inquiry withn 24 working hours
- 2.Customized design is available,OEM are welcomed
- 3.Delivery the probe pins to our clients all over the world with speed and precision

4.provide the lowest price with high quality to our client

#### **Main Products**

- ---Spring loaded pin(single) for PCB,ICT,FCT testing,etc;
- ---Pogo pin(connector) to establish a(usuallytemporary)connection between

two printed circuit boards for charing, locating, Battery, Semiconductor &

interconnectApplications;

- ---Double ended probef orBGA&semiconudtion testing;
- ---Universal pin without spring, coatingpin, LM pin with QZ&VZ series;
- ---High current probe,Switch probe,Capacitance needle...
- ----Terminal&receptacle/socket;
- ---Other relat