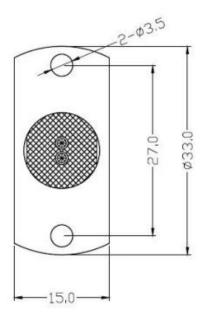

# **Product Drawing**

### **Product Specification**

| Model                        | SF-12.0*55.5           |
|------------------------------|------------------------|
| Material                     | Copper Alloy           |
| Current Rating               | 30A                    |
| Contact resistance (initial) | $1.0 \mathrm{m}\Omega$ |
| Full Compression Travel      | ≥7.0mm                 |
| Recommended Work Travel      | 4.0kg±20%(5.0mm)       |