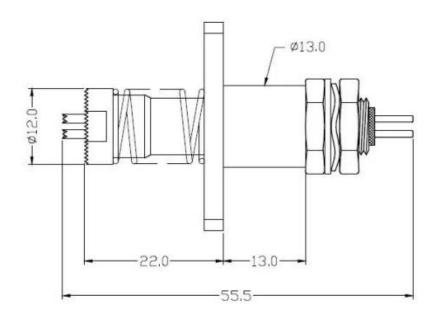

# **Product Drawing**

### **Product Specification**

| Model                        | SF-12.0*55.5           |
|------------------------------|------------------------|
| Material                     | Copper Alloy           |
| Current Rating               | 30A                    |
| Contact resistance (initial) | $1.0 \mathrm{m}\Omega$ |
| Full Compression Travel      | ≥7.0mm                 |
| Recommended Work Travel      | 4.0kg±20%(5.0mm)       |