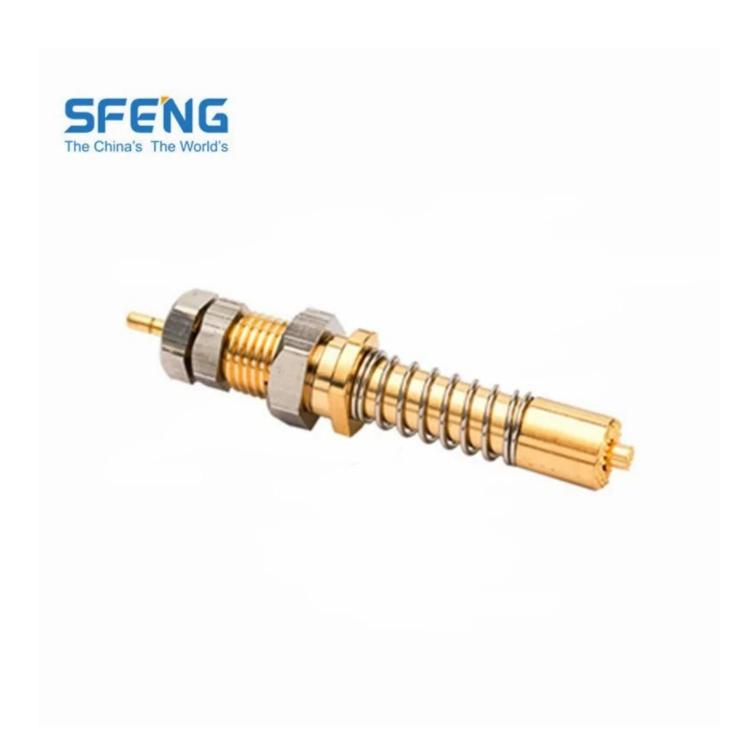

# **Specifications**

| Brand               | SFENG                                |
|---------------------|--------------------------------------|
| Model               | 30 A Coaxial probe SF-PV 1-H-H-M 7.0 |
| Plunger             | Beryllium Copper                     |
| Body                | Brass                                |
| Spring              | SUS304                               |
| Spring force        | Customized                           |
| Full travel         | Customized                           |
| Rated voltage       | NO                                   |
| Current Resistance  | NO                                   |
| Spacing             | NO                                   |
| Mounting dimensions | NO                                   |
| MOQ                 | 100                                  |
| delivery time       | 15 Days after confirming order       |

## **Product Image**

Coaxial contact probe drawing