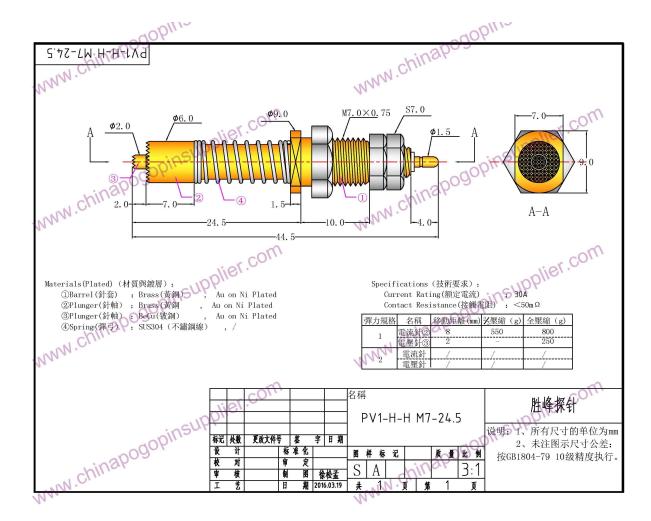

## **Product Image**

Coaxial contact probe drawing

# **Specifications**

| Brand               | SFENG                                |
|---------------------|--------------------------------------|
| Model               | 30 A Coaxial probe SF-PV 1-H-H-M 7.0 |
| Plunger             | Beryllium Copper                     |
| Body                | Brass                                |
| Spring              | SUS304                               |
| Spring force        | Customized                           |
| Full travel         | Customized                           |
| Rated voltage       | NO                                   |
| Current Resistance  | NO                                   |
| Spacing             | NO                                   |
| Mounting dimensions | NO                                   |
| MOQ                 | 100                                  |
| delivery time       | 15 Days after confirming order       |