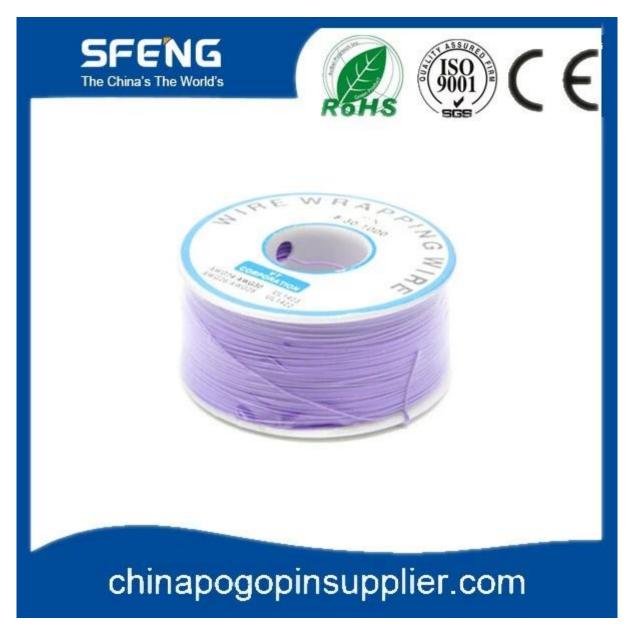

# **Product Specification**

| Brand       | SFENG                                     |
|-------------|-------------------------------------------|
| Item number | OK wire                                   |
| Material    | copper                                    |
| Plating     | Sn or Ni plated                           |
| Lead time   | 7 working dys after receiving the payment |

## **Product Picture**



# **Our Service**

- 1. Reply your inquiry within 24 working hours.
- 2. Customized design is available, OEM are welcomed.

- 3. Delivery the probe pins to our clients all over the world with speed and precision.
- 4. Provide the lowest price with high quality products to our clients.

#### **Main Products**

- ---Spring loaded pin (single) for PCB, ICT and FCT testing etc;
- ---Pogo pin (connector) to establish a (usually temporary) connection between two printed circuit boards for charing, locating, Battery, Semi-conductor & inter-connect Applications;
- ---Double ended probe for BGA & semi-conudtion testing;
- ---Universal pin without spring, coating pin,LM pin with QZ & VZ series;
- ---High current probe, Switch probe, Capacitance needle.
- ---Terminal & receptacle /socket;
- ---Othe