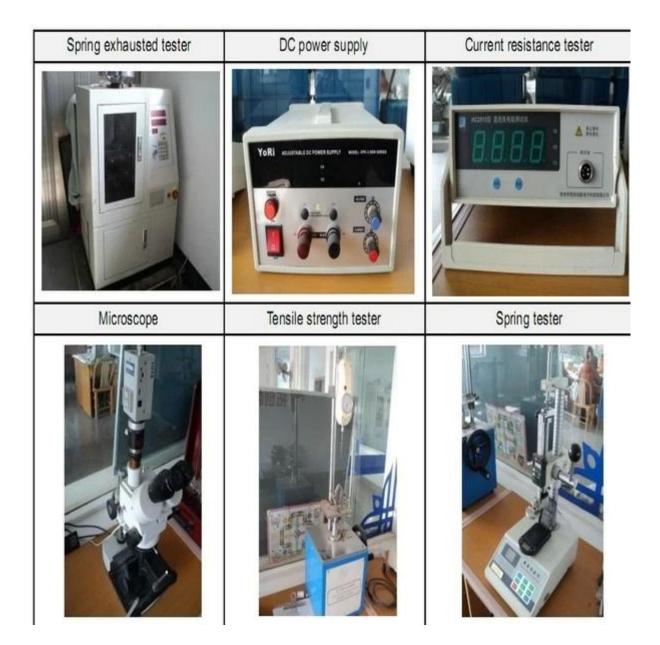

OEM are welcomed.

- 3. Delivery the probe pins to our clients all over the world with speed and precision.
- 4. Provide the lowest price with high quality products to our clients.

#### **Main Products**

- ---Spring loaded pin (single) for PCB, ICT and FCT testing etc;
- ---Pogo pin (connector) to establish a (usually temporary) connection between two printed circuit boards for charing, locating, Battery, Semi-conductor & inter-connect Applications;
- ---Double ended probe for BGA & semi-conudtion testing;
- ---Universal pin without spring, coating pin,LM pin with QZ & VZ series;
- ---High current probe, Switch probe, Capacitance needle.
- ---Terminal & receptacle /socket;
- ---Other related electronic compents, 30# OK wire, Jig locks, POM rod and Iron hinge etc

## **Quality Control**



Packing Picture