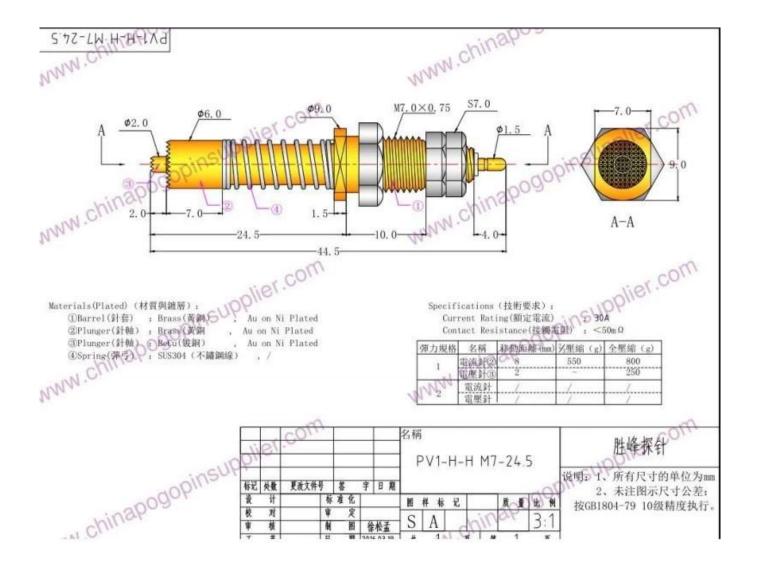

# 30A coaxial current probe for battery charging

| <b>Product Name</b>    | 30A coaxial current probe for battery charging |
|------------------------|------------------------------------------------|
| Item no.               | SF-PV1-H-H M7×24.5                             |
| Material               | Brass or BeCu or Bronze                        |
| Plating                | Au plating                                     |
| <b>Currrent ration</b> | 30A                                            |
| Spring force           | 550g @ load 2mm                                |