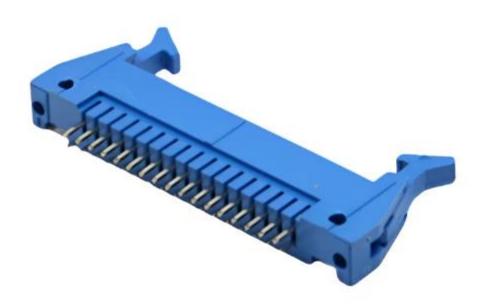

### **Product drawing:**

#### **Product Parameters:**

| Pitch     | 2.54mm                                       |
|-----------|----------------------------------------------|
| Material  | Plastic                                      |
| Packing   | Plastic box and loaded into carton           |
| Lead time | 5-7 working days after receiving the payment |