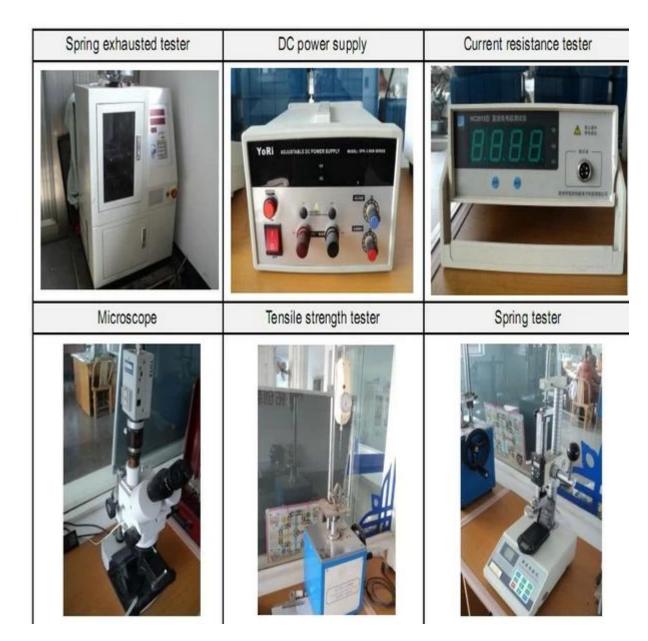

| Current Ration   | 3A Max                                 |
| Spring force     | 150g ±20%g                             |
| Rated Voltage    | 24V                                    |
| Durability       | 10000cycles at least                   |
| Package          | plastic box into cartons or customized |
| Lead Time        | 2-12 days after receiving the payment. |









## **SFENG Probe factory introduction**

Suzhou Shengyifurui Electronic Technology Co.,Ltd is specializing in the spring probe&the pogo pin with high quality,low price and fast delivery.We have our own brand,we always devote ourselves to achieving international standards,our company have passed the ISO9001-2008 quality managements certification and our products are qualified of RoHs.

## **Quality Test equipment**



**Packaging**