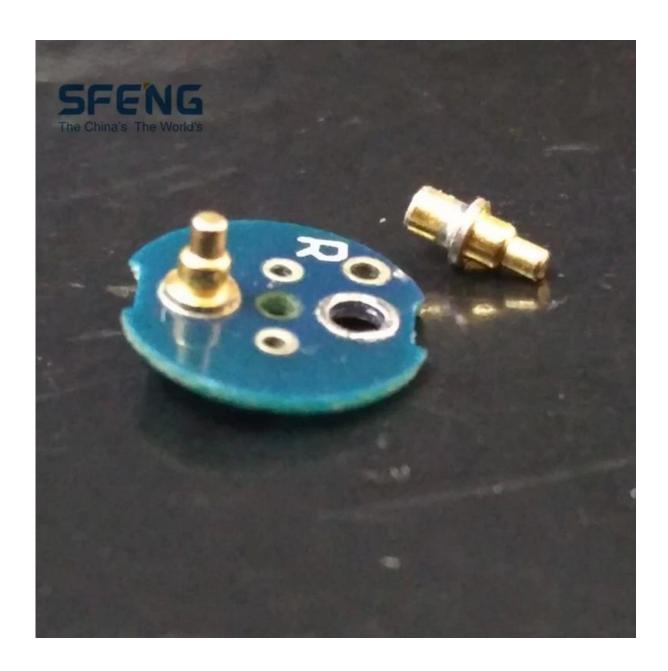

## 3A Current Ration pogo pin connector for ITC E-Cigarette

## **Specification**

| Item Name        | 3A Current Ration for ITC E-Cigarette  |
|------------------|----------------------------------------|
| Size             | pogo pin connector SF-PPA2.0*4.4MM     |
| Plunger Material | Brass, Gold plated over nickel         |
| Barrel Material  | Brass, Gold plated over nickel         |
| Spirng Material  | Stainless steel 304                    |
| Current Ration   | 3A Max                                 |
| Spring force     | 150g ±20%g                             |
| Rated Voltage    | 24V                                    |
| Durability       | 10000cycles at least                   |
| Package          | plastic box into cartons or customized |
| Lead Time        | 2-12 days after receiving the payment. |