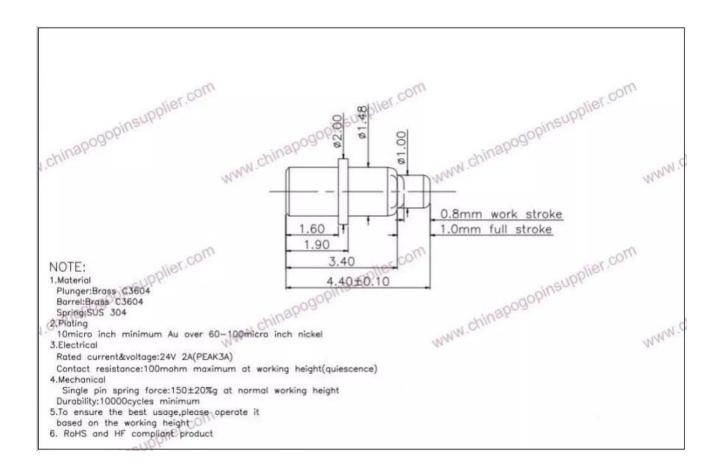

## **Specification**

| Item Name        | 3A Current Ration for ITC E-Cigarette  |
|------------------|----------------------------------------|
| Size             | pogo pin connector SF-PPA2.0*4.4MM     |
| Plunger Material | Brass, Gold plated over nickel         |
| Barrel Material  | Brass, Gold plated over nickel         |
| Spirng Material  | Stainless steel 304                    |
| Current Ration   | 3A Max                                 |
| Spring force     | 150g ±20%g                             |
| Rated Voltage    | 24V                                    |
| Durability       | 10000cycles at least                   |
| Package          | plastic box into cartons or customized |
| Lead Time        | 2-12 days after receiving the payment. |