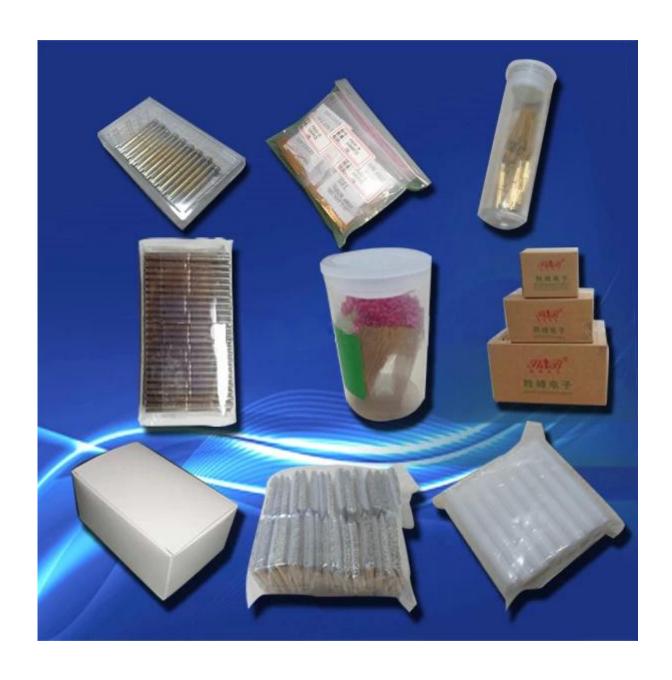

## **Specification**

| Item Name        | 3A Current Ration for ITC E-Cigarette  |
|------------------|----------------------------------------|
| Size             | pogo pin connector SF-PPA2.0*4.4MM     |
| Plunger Material | Brass, Gold plated over nickel         |
| Barrel Material  | Brass, Gold plated over nickel         |
| Spirng Material  | Stainless steel 304                    |
| Current Ration   | 3A Max                                 |
| Spring force     | 150g ±20%g                             |
| Rated Voltage    | 24V                                    |
| Durability       | 10000cycles at least                   |
| Package          | plastic box into cartons or customized |
| Lead Time        | 2-12 days after receiving the payment. |