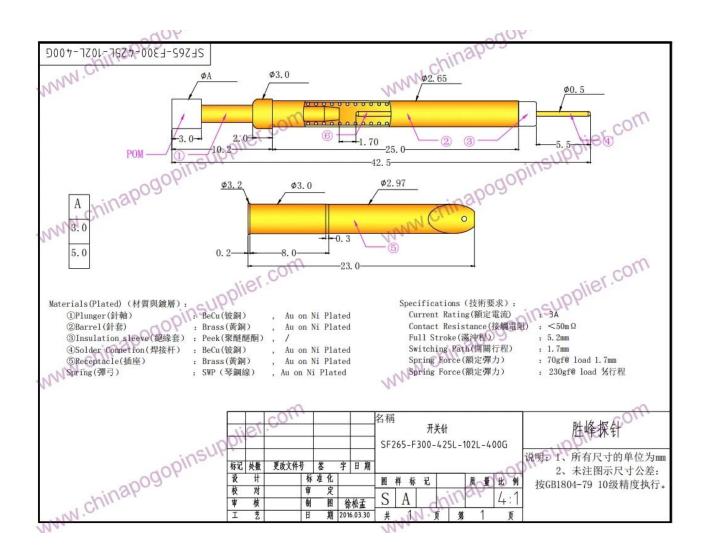

### **Product Parameters**

| Model Number       | SF265-F500-425L-102L-400G                                                                                                             |
|--------------------|---------------------------------------------------------------------------------------------------------------------------------------|
| Full Stroke        | 5.20mm                                                                                                                                |
| Materials          | Plunger[]BeCu, Au on Ni Plated<br>Barrel[]Brass, Au on Ni Plated<br>Insulation sleeve[]Peek<br>Solder Connetion:BeCu, Au on Ni Plated |
| Spring             | SWP, Au on Ni Plated                                                                                                                  |
| Current Rating     | 3A                                                                                                                                    |
| Contact Resistance | []50mΩ                                                                                                                                |
| Full Stroke        | 5.2mm                                                                                                                                 |
| Switching Path     | 1.7mm                                                                                                                                 |
| Spring Force       | 70gf@ load 1.70mm                                                                                                                     |
| Spring Force       | 230gf@ load 4/5travel                                                                                                                 |
| MOQ                | 100pcs                                                                                                                                |
| Lead time          | 7 working days after receiving the payment                                                                                            |

### Product Details