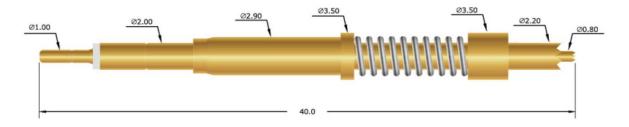

# 5A Current Probe Pin

# **Product Specification**

| Brand       | SFENG                                    |
|-------------|------------------------------------------|
| Item number | SF-PV1-H-H(2.9*40)                       |
| Plating     | Au plated                                |
| Lead time   | 10                                       |
|             | working days after receiving the payment |

### **Product drawing**



## **Product Image**



### **Our Service**

- 1. We can reply yourinquiry within 24 working hours.
- 2. Customizeddesign is available and OEM are welcomed.

- 3. We can deliver the probe pins to our clients all over the world with speed and precision.
- 4. We can provide the lowest price with high quality product to our client

#### **Main Products**

Spring loaded pin (single) for PCB, ICT, FCT testing etc;

Pogo pin (connector) to establish connection between two printed circuit boards for charging, locating, Battery, Semiconductor & Interconnect applications;

Double ended probe for BGA and Semiconductor testing;

Universal pin without spring, coating pin, LM pin with QZ and VZ series;

High current probe, Switch probe, Capacitance needle;

Terminal & receptacle /socket;

Other relat