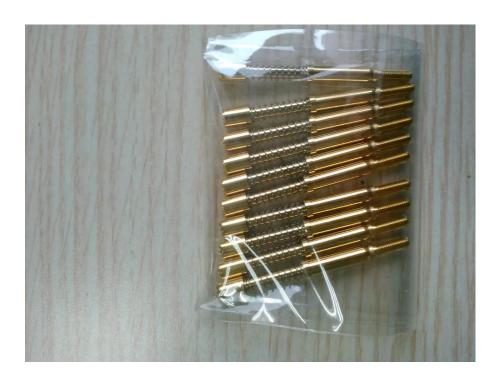

# 5A Current Probe Pin

# **Product Specification**

| Brand       | SFENG                                    |
|-------------|------------------------------------------|
| Item number | SF-PV1-H-H(2.9*40)                       |
| Plating     | Au plated                                |
| Lead time   | 10                                       |
|             | working days after receiving the payment |

### **Product drawing**



## **Product Image**



### **Our Service**

- 1. We can reply yourinquiry within 24 working hours.
- 2. Customizeddesign is available and OEM are welcomed.

- 3. We can deliver the probe pins to our clients all over the world with speed and precision.
- 4. We can provide the lowest price with high quality product to our client

#### **Main Products**

Spring loaded pin (single) for PCB, ICT, FCT testing etc;

Pogo pin (connector) to establish connection between two printed circuit boards for charging, locating, Battery, Semiconductor & Interconnect applications;

Double ended probe for BGA and Semiconductor testing;

Universal pin without spring, coating pin, LM pin with QZ and VZ series;

High current probe, Switch probe, Capacitance needle;

Terminal & receptacle /socket;

Other related electronic components