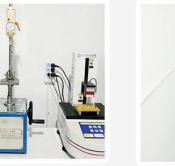

## **Measuring equipment**

# Measuring Equipment >

## **Measuring Equipment:**

- 1. Agilent current testing;
- 2. Quadratic element measurement
- 3.Load Curve Meter
- **4.Bond Test**
- **5.Life Fatigue Test**

Exibition