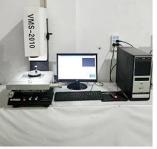

## **Measuring equipment**

# Measuring Equipment >

## **Measuring Equipment:**

- 1. Agilent current testing;
- 2. Quadratic element measurement
- 3.Load Curve Meter
- **4.Bond Test**
- **5.Life Fatigue Test**

Exibition