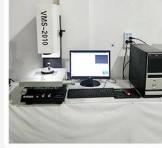

## **Measuring equipment**

# Measuring Equipment >

## **Measuring Equipment:**

- 1. Agilent current testing;
- 2. Quadratic element measurement
- 3.Load Curve Meter
- **4.Bond Test**
- **5.Life Fatigue Test**

Exibition