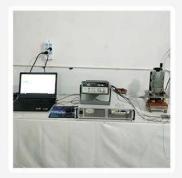

## **Measuring equipment**

# Measuring Equipment >

## **Measuring Equipment:**

- 1. Agilent current testing;
- 2. Quadratic element measurement
- 3.Load Curve Meter
- **4.Bond Test**
- **5.Life Fatigue Test**

Exibition