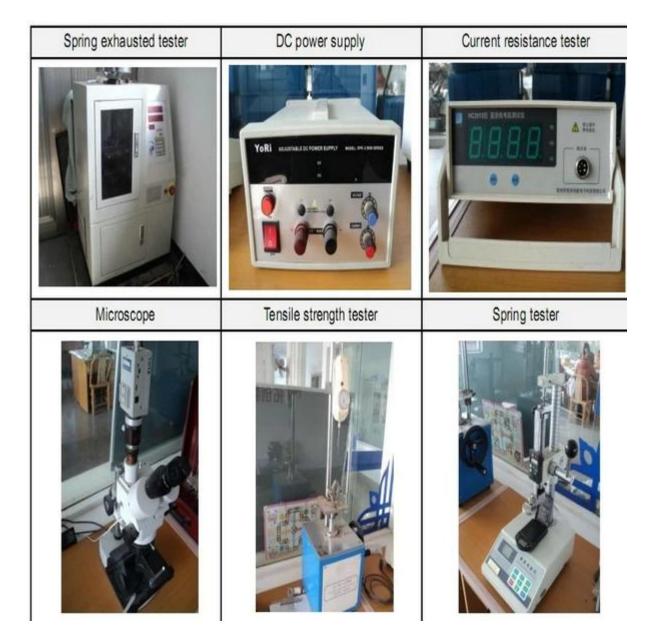

|
| Lead time             | 3-10 days                                                                                                                |
| Shipment              | DHL/TNT/UPS/FEDEX                                                                                                        |





## **SFENG Probe factory introduction**

Suzhou Shengyifurui Electronic Technology Co.,Ltd is specializing in the spring probe&the pogo pin with high quality,low price and fast delivery.We have our own brand,we always devote ourselves to achieving international standards,our company have passed the ISO9001-2008 quality managements certification and our products are qualified of RoHs.

## **Quality Test equipment**



Packaging