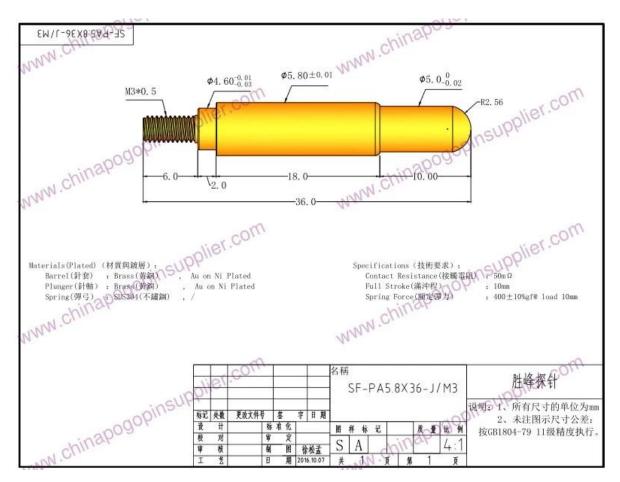

## **Specification**

| Item Name             | 3A current spring loaded pogo pin contact connectors SF-PPA5.8*36-<br>J/M3                                               |
|-----------------------|--------------------------------------------------------------------------------------------------------------------------|
| Material and finishes | Plunger:Brass,gold plated over nickel plated;<br>Barrel:Brass,Gold plated over Nickel plated;<br>Spring:Stainless steel; |
| Spring force          | 400g                                                                                                                     |
| Lead time             | 3-10 days                                                                                                                |
| Shipment              | DHL/TNT/UPS/FEDEX                                                                                                        |