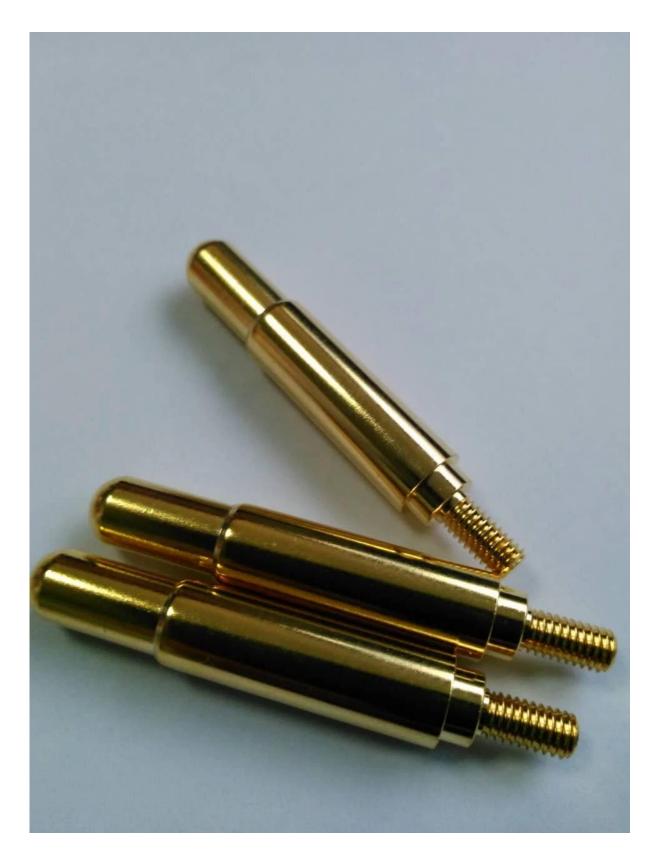

## **Specification**

| Item Name             | 3A current spring loaded pogo pin contact connectors SF-PPA5.8*36-<br>J/M3                                               |
|-----------------------|--------------------------------------------------------------------------------------------------------------------------|
| Material and finishes | Plunger:Brass,gold plated over nickel plated;<br>Barrel:Brass,Gold plated over Nickel plated;<br>Spring:Stainless steel; |
| Spring force          | 400g                                                                                                                     |
| Lead time             | 3-10 days                                                                                                                |
| Shipment              | DHL/TNT/UPS/FEDEX                                                                                                        |