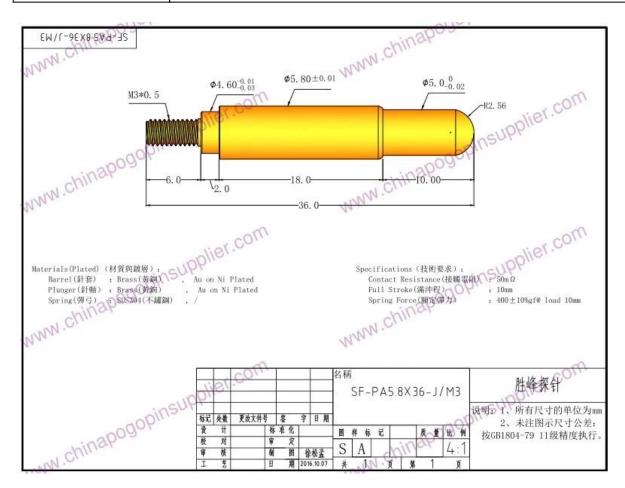

## **Specification**

| Item Name             | 3A current spring loaded pogo pin contact connectors SF-PPA5.8*36-<br>J/M3                                               |
|-----------------------|--------------------------------------------------------------------------------------------------------------------------|
| Material and finishes | Plunger:Brass,gold plated over nickel plated;<br>Barrel:Brass,Gold plated over Nickel plated;<br>Spring:Stainless steel; |
| Spring force          | 400g                                                                                                                     |
| Lead time             | 3-10 days                                                                                                                |
| Shipment              | DHL/TNT/UPS/FEDEX                                                                                                        |