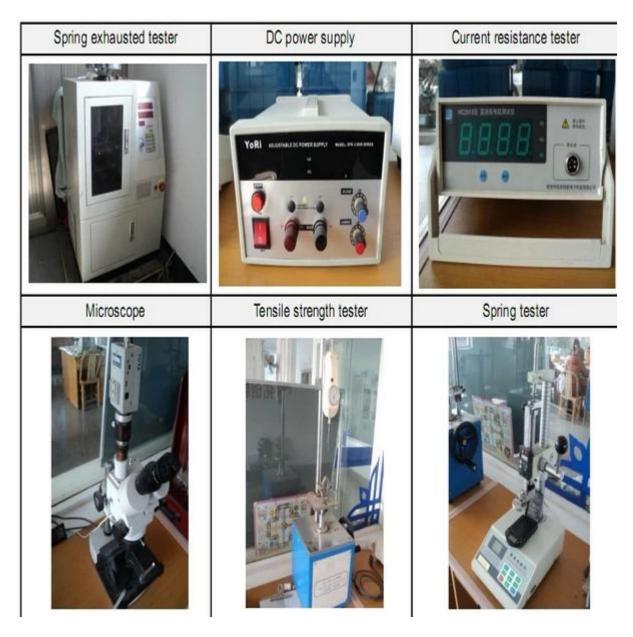

|
| Lead time             | 3-10 days                                                                                                                |
| Shipment              | DHL/TNT/UPS/FEDEX                                                                                                        |





## **SFENG Probe factory introduction**

Suzhou Shengyifurui Electronic Technology Co.,Ltd is specializing in the spring probe&the pogo pin with high quality,low price and fast delivery.We have our own brand,we always devote ourselves to achieving international standards,our company have passed the ISO9001-2008 quality managements certification and our products are qualified of RoHs.

## **Quality Test equipment**



**Packaging**