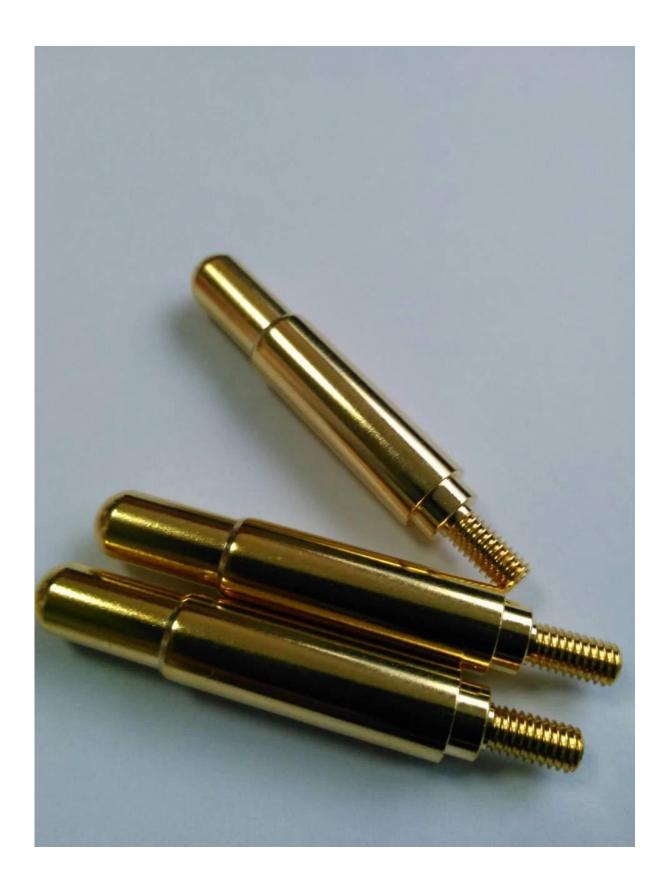

## **Specification**

| Item Name             | 3A current spring loaded pogo pin contact connectors SF-PPA5.8*36-<br>J/M3                                               |
|-----------------------|--------------------------------------------------------------------------------------------------------------------------|
| Material and finishes | Plunger:Brass,gold plated over nickel plated;<br>Barrel:Brass,Gold plated over Nickel plated;<br>Spring:Stainless steel; |
| Spring force          | 400g                                                                                                                     |
| Lead time             | 3-10 days                                                                                                                |
| Shipment              | DHL/TNT/UPS/FEDEX                                                                                                        |