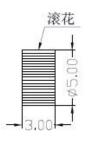

-------------|--------------------------------|
| Model               | SF-m4x33-A                     |
| Plunger             | V                              |
| Body                | Brass                          |
| Spring              | SUS                            |
| Spring force        | 250g                           |
| Working travel      | 4.0mm                          |
| Plated              | Gold plated                    |
| Current Resistance  |                                |
| Spacing             | V                              |
| Mounting dimensions | /                              |
| MOQ                 | 1000                           |
| delivery time       | 15 Days after confirming order |

# Customized probe pin Image



## Customized probe pin drawing





#### our service

- 1. Quick response.
- 2. Customized is accepted.
- 3. Short production time and fast delivery.
- 4. High quality and good price.

### **Main products**

Spring-loaded pin (single) of PCB, ICT, FCT testing;

Spring pin (connector) to establish a connection between two printed circuit boards for charging, positioning, batteries, semiconductors and amplifiers; interconnect applications;

BGA and semiconductor test double-ended probe;

Universal pin no spring, paint needle, LM pin QZ and VZ series;

High current probe, the probe switches, capacitors needle;

Pier and amplifier; socket / socket;

Other related electronic components, 30 # OK line, jig lock, POM, iron hinges, etc.

### **Production process**







1. Raw material warehouse 2. Lathe workshop

3. Assemble work