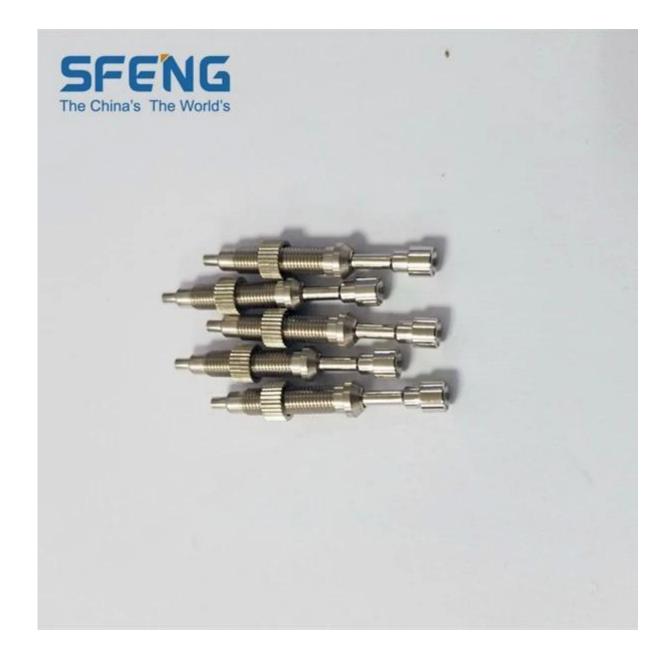

|
|---------------------|--------------------------------|
| Model               | SF-m4x33-A                     |
| Plunger             | V                              |
| Body                | Brass                          |
| Spring              | SUS                            |
| Spring force        | 250g                           |
| Working travel      | 4.0mm                          |
| Plated              | Gold plated                    |
| Current Resistance  |                                |
| Spacing             | V                              |
| Mounting dimensions | /                              |
| MOQ                 | 1000                           |
| delivery time       | 15 Days after confirming order |

# Customized probe pin Image



## Customized probe pin drawing





#### our service

- 1. Quick response.
- 2. Customized is accepted.
- 3. Short production time and fast delivery.
- 4. High quality and good price.

### **Main products**

Spring-loaded pin (single) of PCB, ICT, FCT testing;

Spring pin (connector) to establish a connection between two printed circuit boards for charging, positioning, batteries, semiconductors and amplifiers; interconnect applications;

BGA and semiconductor test double-ended probe;

Universal pin no spring, paint needle, LM pin QZ and VZ series;

High current probe, the probe switches, capacitors needle;

Pier and amplifier; socket / socket;

Other related electronic components, 30 # OK line, jig lock, POM, iron hinges, etc.

### **Production process**







1. Raw material warehous