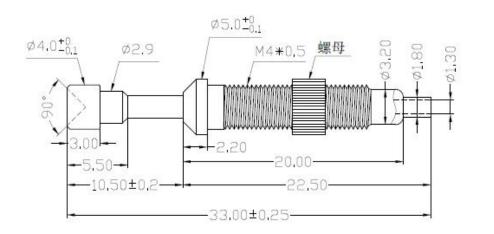

---------------|--------------------------------|
| Model               | SF-m4x33-A                     |
| Plunger             | V                              |
| Body                | Brass                          |
| Spring              | SUS                            |
| Spring force        | 250g                           |
| Working travel      | 4.0mm                          |
| Plated              | Gold plated                    |
| Current Resistance  |                                |
| Spacing             | V                              |
| Mounting dimensions | /                              |
| MOQ                 | 1000                           |
| delivery time       | 15 Days after confirming order |

# Customized probe pin Image



## Customized probe pin drawing





#### our service

- 1. Quick response.
- 2. Customized is accepted.
- 3. Short production time and fast delivery.
- 4. High quality and good price.

### **Main products**

Spring-loaded pin (single) of PCB, ICT, FCT testing;

Spring pin (connector) to establish a connection between two printed circuit boards for charging, positioning, batteries, semiconductors and amplifiers; interconnect applications;

BGA and semiconductor test double-ended probe;

Universal pin no spring, paint needle, LM pin QZ and VZ series;

High current probe, the probe switches, capacitors needle;

Pier and amplifier; socket / socket;

Other related electronic components, 30 # OK line, jig lock, POM, iron hinges, etc.

### **Production process**







1. Raw material warehouse 2. Lathe workshop

3. Assemble wo