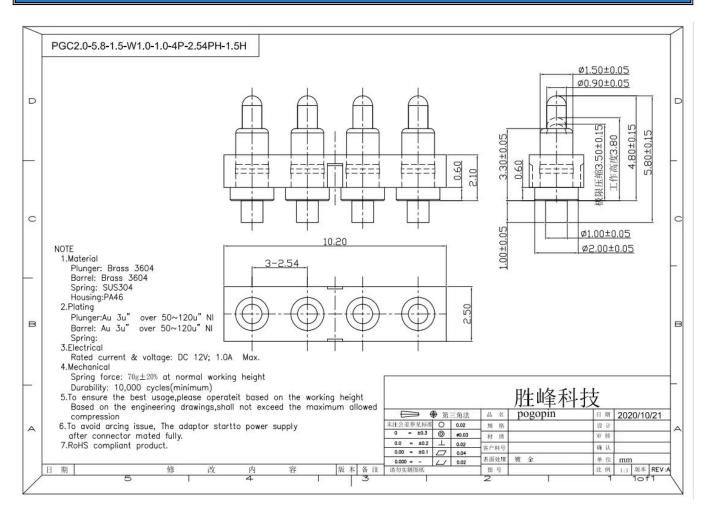

#### **Product Parameters:**

| Model     | Pogo pin                                     |
|-----------|----------------------------------------------|
| Packing   | Plastic box and loaded into carton           |
| Lead time | 5-7 working days after receiving the payment |