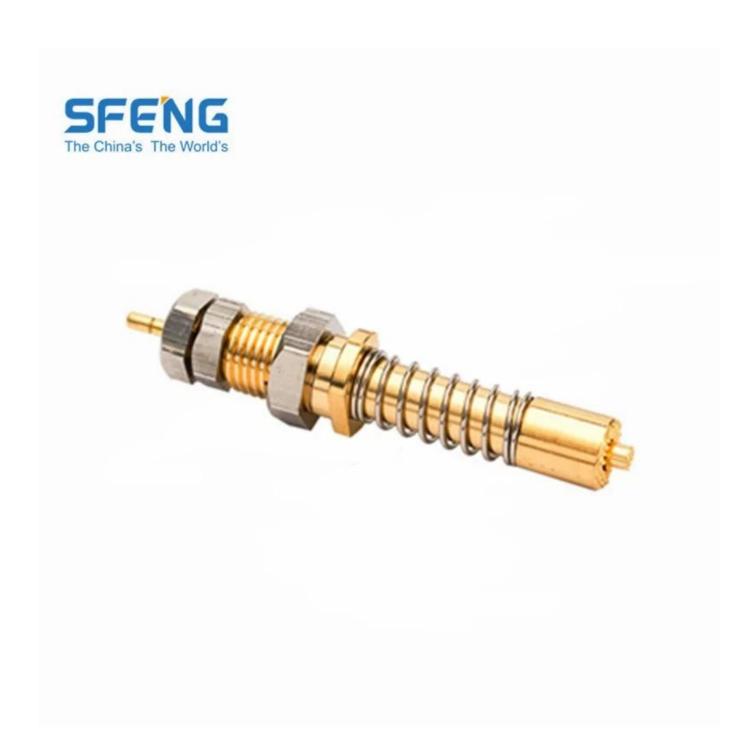

# **Specifications**

| Brand               | SFENG                                |
|---------------------|--------------------------------------|
| Model               | 50 A Coaxial probe SF-PV 1-H-H-M 8.0 |
| Plunger             | Beryllium Copper                     |
| Body                | Brass                                |
| Spring              | SUS304                               |
| Spring force        | Customized                           |
| Full travel         | Customized                           |
| Rated voltage       | NO                                   |
| Current Resistance  | NO                                   |
| Spacing             | NO                                   |
| Mounting dimensions | NO                                   |
| MOQ                 | 100                                  |
| delivery time       | 15 Days after confirming order       |
|                     |                                      |