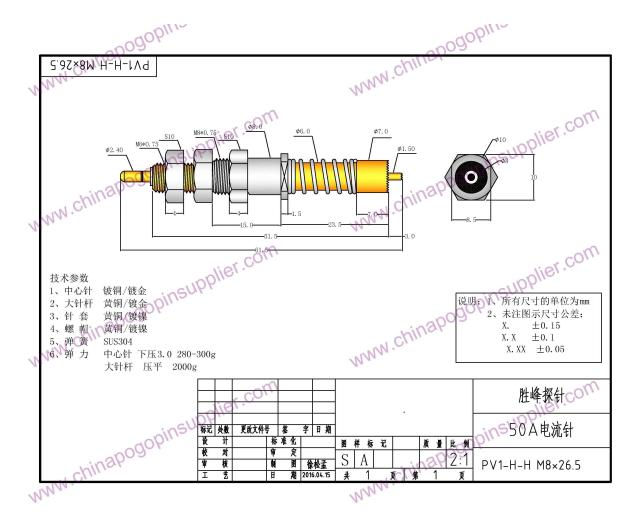

| Beryllium Copper                     |
| Body                | Brass                                |
| Spring              | SUS304                               |
| Spring force        | Customized                           |
| Full travel         | Customized                           |
| Rated voltage       | NO                                   |
| Current Resistance  | NO                                   |
| Spacing             | NO                                   |
| Mounting dimensions | NO                                   |
| MOQ                 | 100                                  |
| delivery time       | 15 Days after confirming order       |
|                     |                                      |

## **Product Image**



Coaxial contact probe drawing



#### our service

- 1. Quick response.
- 2. Customized is accepted.
- 3. Short production time and fast delivery.
- 4. High quality and good price.

### Main products

Spring-loaded pin (single) of PCB, ICT, FCT testing;

Spring pin (connector) to establish a connection between two printed circuit boards for charging, positioning, batteries, semiconductors and amplifiers; interconnect applications;

BGA and semiconductor test double-ended probe;

Universal pin no spring, paint needle, LM pin QZ and VZ series;

High current probe, the probe switches, capacitors needle;

Pier and amplifier; socket / socket;

Other related electronic components, 30 # OK line, jig lock, POM, iron hinges, etc.

#### **Production process**







1. Raw material warehouse 2. Lathe workshop

3. Assemble worksho