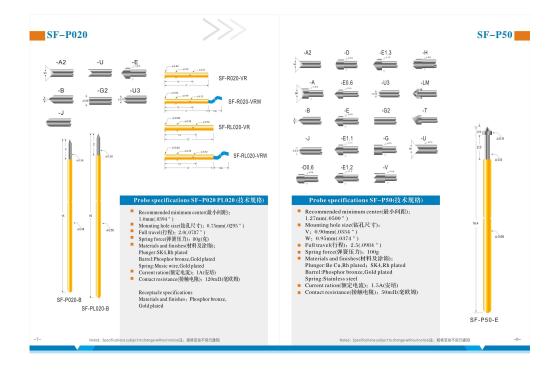

#### 50 mils test probe for PCB/ICT

#### Material and finishes

Plunger:Bronze or Brass or BeCu,gold plated or nickel plated; Barrel:Brass,Gold plated or Nickel plated; Spring:Stainless steel or Music wire;