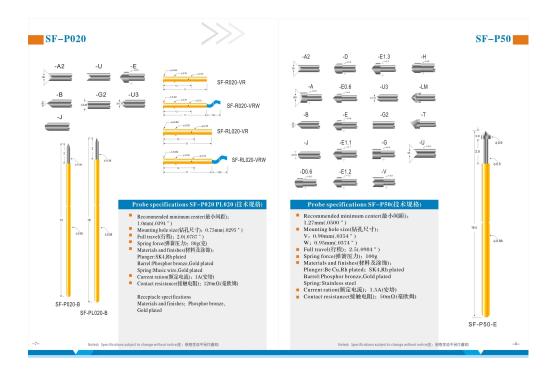

# **Product Specification**

| Brand       | SFENG                                      |
|-------------|--------------------------------------------|
| Item number | SF-P50 series                              |
| Plating     | Ni-plated or Gold-plated                   |
| Lead time   | 7 working days after receiving the payment |