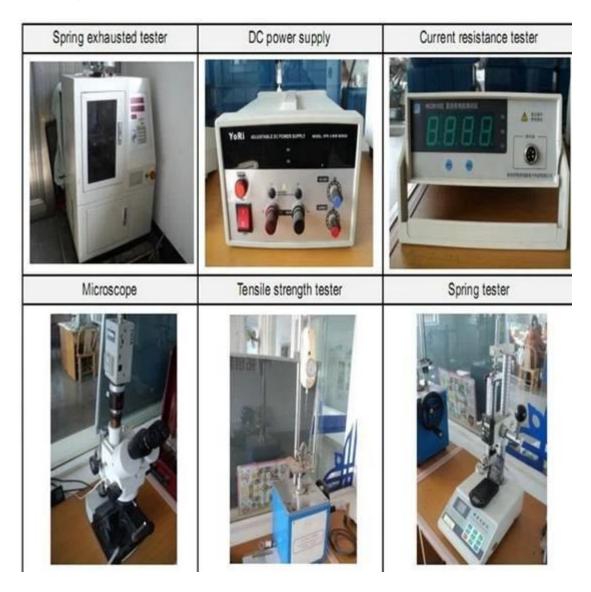

hours.
- 2. Customized design is available and OEM are welcomed.
- 3. We can deliver the probe pins to our clients all over the world with speed and precision.
- 4. We can provide the lowest price with high quality product to our client

#### **Main Products**

Spring loaded pin (single) for PCB, ICT, FCT testing etc;

Pogo pin (connector) to establish connection between two printed circuit boards for charging, locating, Battery, Semiconductor & Interconnect applications;

Double ended probe for BGA and Semiconductor testing;

Universal pin without spring, coating pin, LM pin with QZ and VZ series;

High current probe, Switch probe, Capacitance needle;

Terminal & receptacle /socket;

Other related electronic components, 30# OK wire, Jig locks, POM, Iron hinge etc

# **Quality Control**



# **Packing Picture**