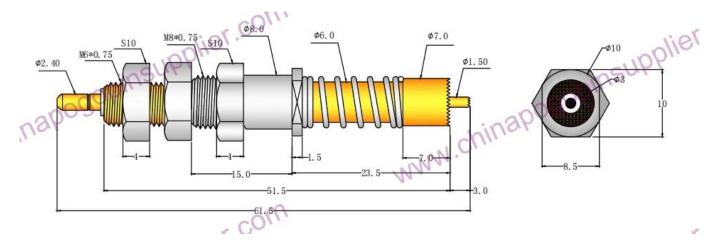

### **Product Drawing**

### **Product Specification**

| Brand       | SFENG                                      |
|-------------|--------------------------------------------|
| Item number | SF-PV1-H-H M8*26.5                         |
| Plunger     | Brass,gold plated                          |
| Barrel      | Brass,gold plated                          |
| Current     | 150A                                       |
| MOQ         | 100pcs                                     |
| Lead time   | 7 working days after receiving the payment |