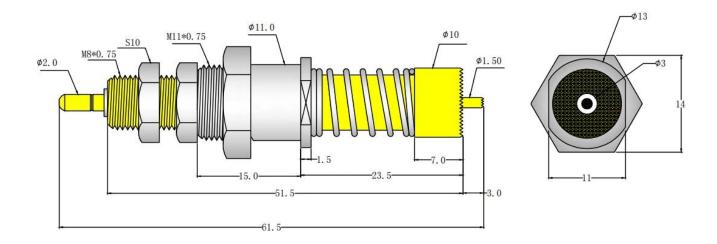

## **Product drawing**

### **Product Specification**

| Model                                                                                                | PV1-H-H M11*26.5                                                                                                        |  |  |
|------------------------------------------------------------------------------------------------------|-------------------------------------------------------------------------------------------------------------------------|--|--|
| Material                                                                                             | Plunger 1 (dia.1.5): Becu, Gold plating Plunger 2 (dia.10): Brass, Gold plating Barrel: Brass, Ni plated Spring: SUS304 |  |  |
| Spring force Plunger 1 (dia.1.5): 280-300g (when pressing travel is 3.0mm) Plunger 2 (dia.10): 2000g |                                                                                                                         |  |  |
| Current rating                                                                                       | 50A                                                                                                                     |  |  |
| Payment term                                                                                         | 100% TT in advance                                                                                                      |  |  |