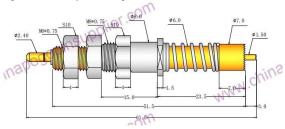

### High current coaxial probe drawing

### High current coaxial probe introduction

| coaxial probe materials |                             |
|-------------------------|-----------------------------|
| Plunger                 | Becu,gold plated            |
| Barrel                  | Brass,gold plated           |
| Receptacle              | Brass,nickel plated         |
| Spring                  | SUS                         |
| Electrical Properties   |                             |
| Current rating          | 50A                         |
| Rated resistance        | <30milliohm                 |
| Mechanical Properties   |                             |
| Inner tip Spring force  | 280g when pressed 3.0mm     |
| Outer tip spring force  | 2000g when press to the end |