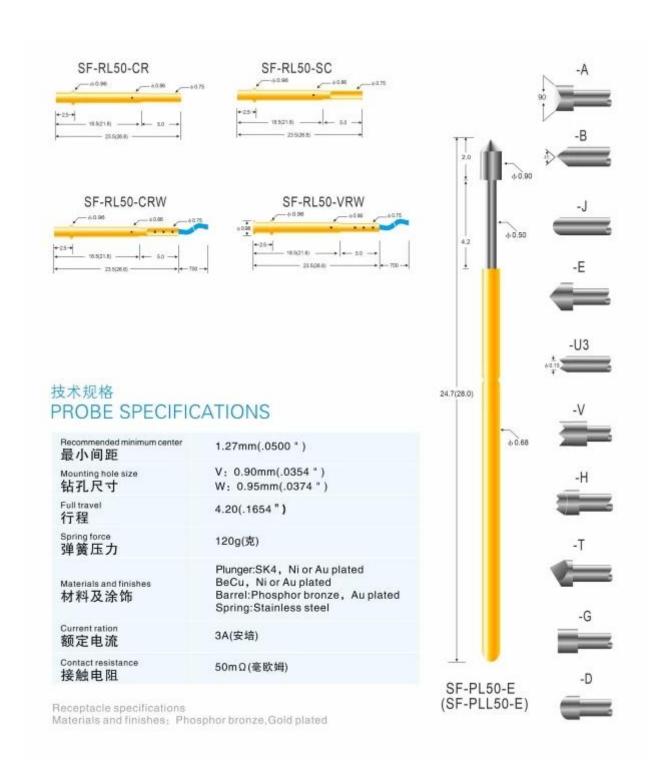

#### Product Parameters:

| Model Number               | SF-PL50                                                                                                |
|----------------------------|--------------------------------------------------------------------------------------------------------|
| Recommended minimum center | 1.27mm[].0500"[]                                                                                       |
| Mounting hole size         | V:0.90mm[].0354"[]<br>W:0.95mm[].0374"[]                                                               |
| Full travel                | 4.20[].1654[[                                                                                          |
| Spring force               | 120g                                                                                                   |
| Materials and finishes     | plunger∏Be Cu,Rh plated; SK4,Rh plated<br>Barrel∏Phosphor bronze,Gold plated<br>Spring∏Stainless steel |
| Current ration             | 3A                                                                                                     |
| Contact resistance         | 50mΩ                                                                                                   |
| MOQ                        | 100pcs                                                                                                 |
| Lead time                  | 7 working days after receiving the payment                                                             |