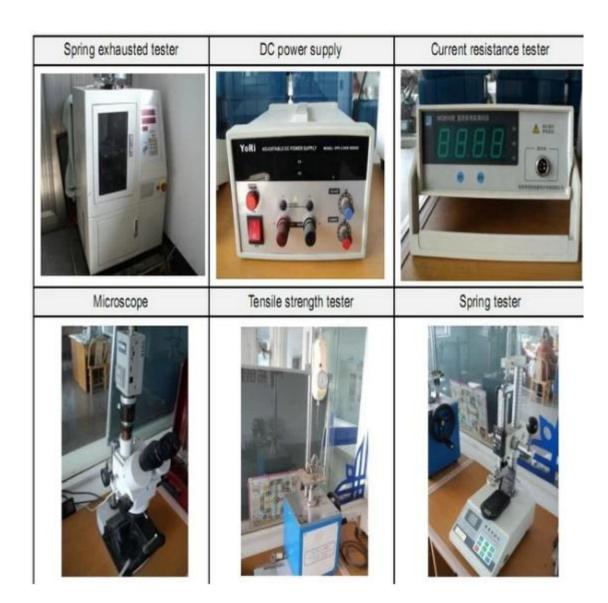

2. custom Design is available and OEM are welcome.

- 3. We can deliver the probe pins to our customers all over the world with speed and precision.
- 4. We can provide the lowest price with high quality products to our customers.

#### main products

spring pin (single) for PCBs, ICT, FCT testing etc;

Pogo pin (connector) to establish the connection between the two circuit boards for loading, location, battery, Semiconductor & amp; amp; interconnect applications;

double ended probe for BGA and semiconductor testing;

Universal pin without spring coat pin, pin LM with QZ and VZ series;

High current probe, Switch probe needle capacitance;

Terminal & amp; amp; receptacle / plug;

Other related electronic components, wire # 30 OK, Jig locks, POM, hinge iron etc.

### **Quality control**



# **Packing Photo**