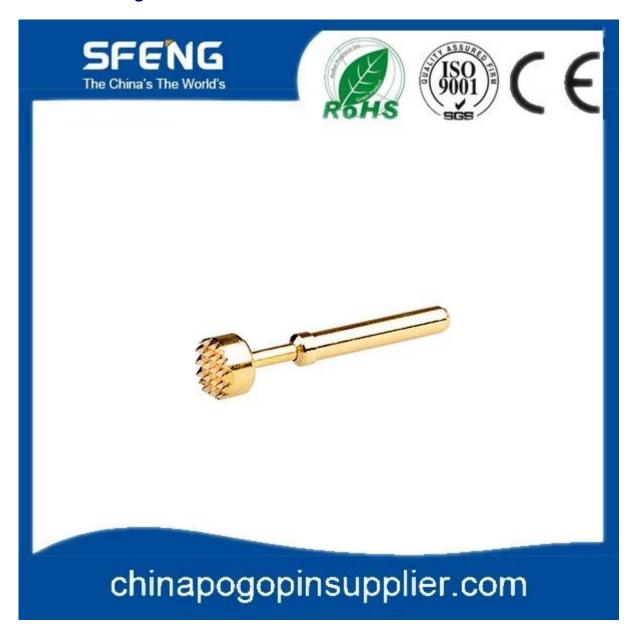

## **Product Specification**

| Brand        | SFENG                                   |
|--------------|-----------------------------------------|
| Iterm number | SF-M050                                 |
| Plating      | Gold plated                             |
| Lead time    | 7 working days after receipt of payment |

## **Product Image**



#### **Our service**

- 1. We can answer your request within 24 hours.
- 2. custom Design is available and OEM are welcome.

- 3. We can deliver the probe pins to our customers all over the world with speed and precision.
- 4. We can provide the lowest price with high quality products to our customers.

#### main products

spring pin (single) for PCBs, ICT, FCT testing etc;

Pogo pin (connector) to establish the connection between the two circuit boards for loading, location, battery, Semiconductor & amp; amp; interconnect applications;

double ended probe for BGA and semiconductor testing;

Universal pin without spring coat pin, pin LM with QZ and VZ series;

High current probe, Switch probe needle capacitance;

Terminal & amp; amp; receptacle / plug;

Other related electronic component