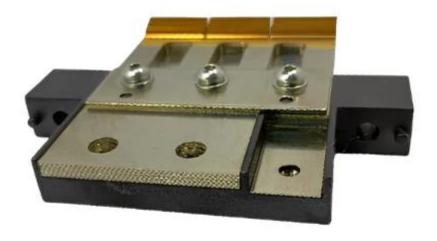

#### **Product Specification:**

# Product Parameters:

| Model Number            | SF33-6-23-60A                                                                                                                            |
|-------------------------|------------------------------------------------------------------------------------------------------------------------------------------|
| Product material        | Copper sheet: BeCu. Plastic: PPS1140. Electroplating: whole copper sheet is plated with nickel, and functional area is plated with gold. |
| Functional requirements | rated current: 60A, service life greater than or equal to 30,000 times.                                                                  |
| MOQ                     | 100pcs                                                                                                                                   |
| Lead time               | 7 working days after receiving the payment                                                                                               |