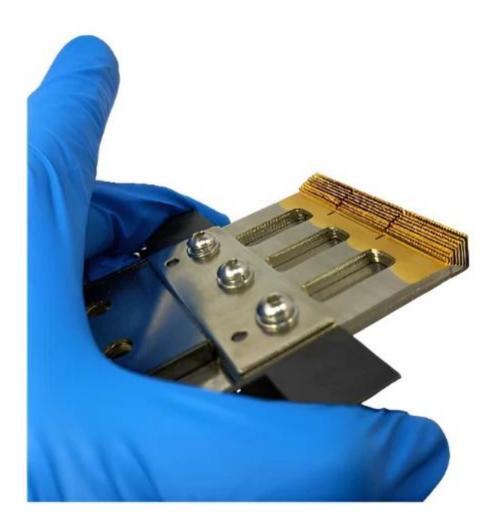

#### **Product Specification:**

# Product Parameters:

| Model Number            | SF33-6-23-60A                                                                                                                            |
|-------------------------|------------------------------------------------------------------------------------------------------------------------------------------|
| Product material        | Copper sheet: BeCu. Plastic: PPS1140. Electroplating: whole copper sheet is plated with nickel, and functional area is plated with gold. |
| Functional requirements | rated current: 60A, service life greater than or equal to 30,000 times.                                                                  |
| MOQ                     | 100pcs                                                                                                                                   |
| Lead time               | 7 working days after receiving the payment                                                                                               |