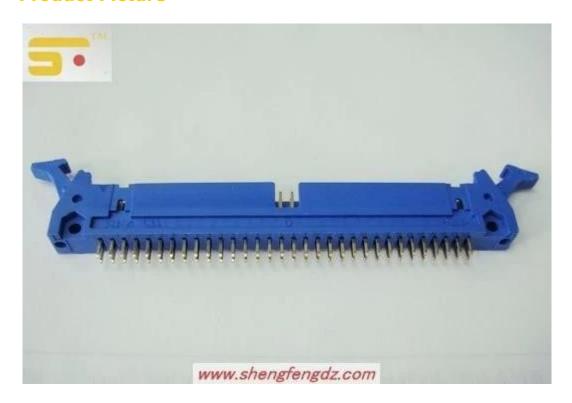

## **Product Specification**

| Brand       | SFENG                                      |
|-------------|--------------------------------------------|
| Item number | 64 pin connectors                          |
| Material    | plastic                                    |
| Lead time   | 3 working days after receiving the payment |

### **Product Picture**



#### **Our Service**

- 1. We can reply your inquiry within 24 working hours.
- 2. Customized design is available and OEM are welcomed.
- 3. We can deliver the probe pins to our clients all over the world with speed and precision.
- 4. We can provide the lowest price with high quality product to our client

#### **Main Products**

Spring loaded pin (single) for PCB, ICT, FCT testing etc;

Pogo pin (connector) to establish connection between two printed circuit boards for charging, locating, Battery, Semiconductor & Interconnect applications;

Double ended probe for BGA and Semiconductor testing;

Universal pin without spring, coating pin, LM pin with QZ and VZ series;

High current probe, Switch probe, Capacitance needle;

Terminal & receptacle /socket;

Other related electronic componen