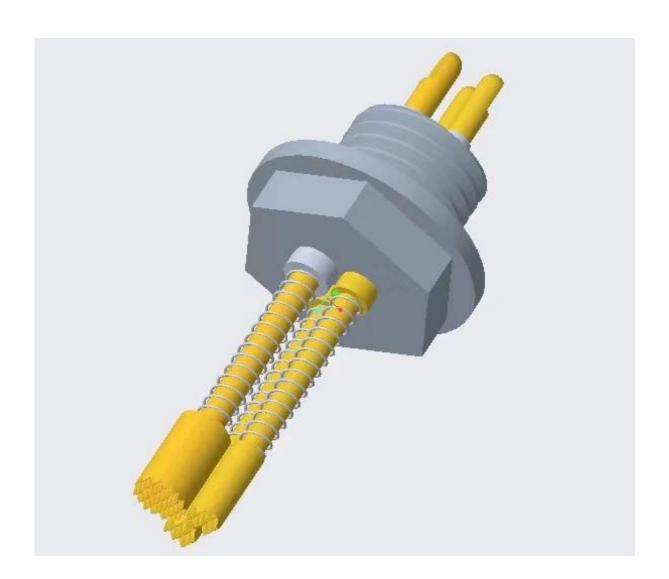

|
|--------------------|-----------------------------------------------------------------------------|
| Item number        | 6ampere current pin with Multi-pin group for capacity grading and formation |
| Plunger            | Brass,gold plated                                                           |
| Barrel             | Brass,gold plated                                                           |
| Current            | 6A                                                                          |
| Contact resistance | □50m Ω                                                                      |
| Lead time          | 7 working days after receiving the payment                                  |

### **Product Picture**









#### **Our Service**

- 1. We can reply yourinquiry within 24 working hours.
- 2. Customizeddesign is available and OEM are welcomed.
- 3. We can deliver the probe pins to our clients all over the world with speed and precision.
- 4. We can provide the lowest price with high quality product to our client

#### **Main Products**

Spring loaded pin (single) for PCB, ICT, FCT testing etc;

Pogo pin (connector) to establish connection between two printed circuit boards for charging, locating, Battery, Semiconductor & Interconnect applications;

Double ended probe for BGA and Semiconductor testing;

Universal pin without spring, coating pin, LM pin with QZ and VZ series;

High current probe, Switch probe, Capacitance needle;

Terminal & receptacle /socket;

Other related electronic compon