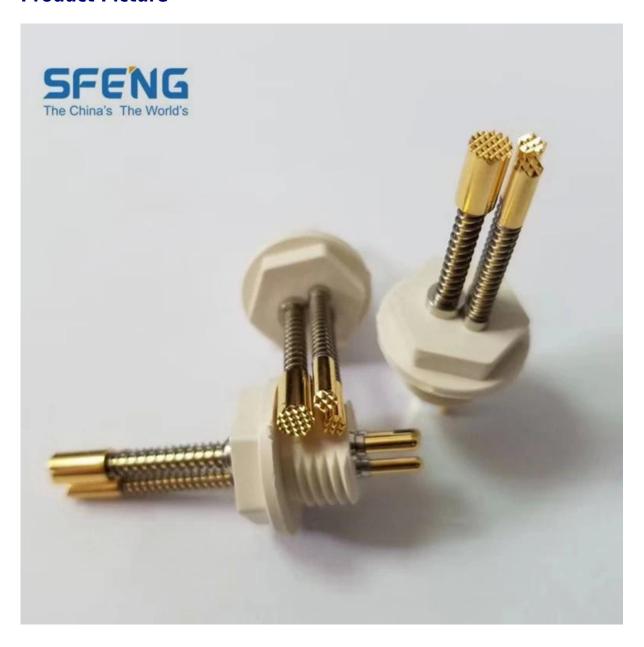

|
|--------------------|-----------------------------------------------------------------------------|
| Item number        | 6ampere current pin with Multi-pin group for capacity grading and formation |
| Plunger            | Brass,gold plated                                                           |
| Barrel             | Brass,gold plated                                                           |
| Current            | 6A                                                                          |
| Contact resistance | □50m Ω                                                                      |
| Lead time          | 7 working days after receiving the payment                                  |

### **Product Picture**









#### **Our Service**

- 1. We can reply yourinquiry within 24 working hours.
- 2. Customizeddesign is available and OEM are welcomed.
- 3. We can deliver the probe pins to our clients all over the world with speed and precision.
- 4. We can provide the lowest price with high quality product to our client

#### **Main Products**

Spring loaded pin (single) for PCB, ICT, FCT testing etc;

Pogo pin (connector) to establish connection between two printed circuit boards for charging, locating, Battery, Semiconductor & Interconnect applications;

Double ended probe for BGA and Semiconductor testing;

Universal pin without spring, coating pin, LM pin with QZ and VZ series;

High current probe, Switch probe, Capacitance needle;

Terminal & receptacle /socket;

Other related electronic comp