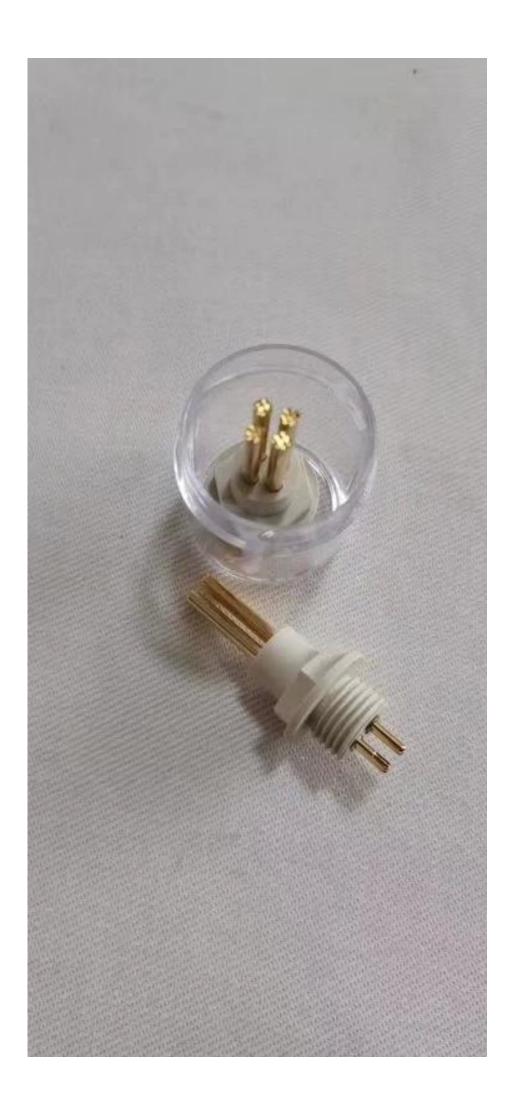

|
|--------------------|-----------------------------------------------------------------------------|
| Item number        | 6ampere current pin with Multi-pin group for capacity grading and formation |
| Plunger            | Brass,gold plated                                                           |
| Barrel             | Brass,gold plated                                                           |
| Current            | 6A                                                                          |
| Contact resistance | □50m Ω                                                                      |
| Lead time          | 7 working days after receiving the payment                                  |

### **Product Picture**









#### **Our Service**

- 1. We can reply yourinquiry within 24 working hours.
- 2. Customizeddesign is available and OEM are welcomed.
- 3. We can deliver the probe pins to our clients all over the world with speed and precision.
- 4. We can provide the lowest price with high quality product to our client

#### **Main Products**

Spring loaded pin (single) for PCB, ICT, FCT testing etc;

Pogo pin (connector) to establish connection between two printed circuit boards for charging, locating, Battery, Semiconductor & Interconnect applications;

Double ended probe for BGA and Semiconductor testing;

Universal pin without spring, coating pin, LM pin with QZ and VZ series;

High current probe, Switch probe, Capacitance needle;

Terminal & receptacle /socket;

Other related electronic components