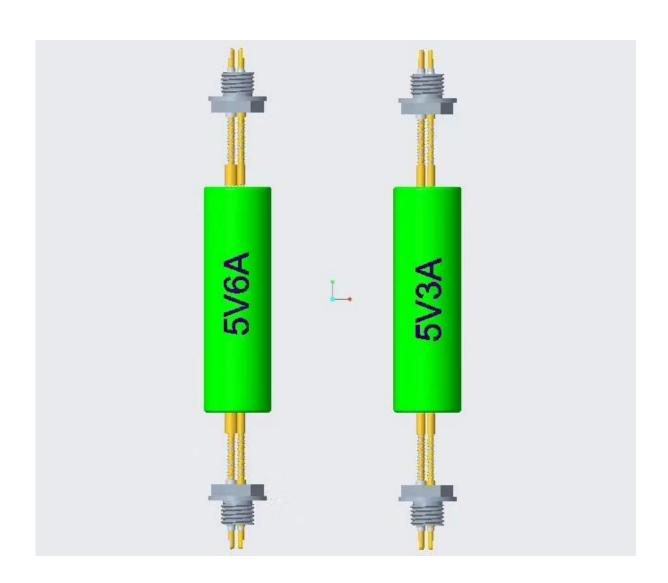

|
|--------------------|-----------------------------------------------------------------------------|
| Item number        | 6ampere current pin with Multi-pin group for capacity grading and formation |
| Plunger            | Brass,gold plated                                                           |
| Barrel             | Brass,gold plated                                                           |
| Current            | 6A                                                                          |
| Contact resistance | □50m Ω                                                                      |
| Lead time          | 7 working days after receiving the payment                                  |

### **Product Picture**









#### **Our Service**

- 1. We can reply yourinquiry within 24 working hours.
- 2. Customizeddesign is available and OEM are welcomed.
- 3. We can deliver the probe pins to our clients all over the world with speed and precision.
- 4. We can provide the lowest price with high quality product to our client

#### **Main Products**

Spring loaded pin (single) for PCB, ICT, FCT testing etc;

Pogo pin (connector) to establish connection between two printed circuit boards for charging, locating, Battery, Semiconductor & Interconnect applications;

Double ended probe for BGA and Semiconductor testing;

Universal pin without spring, coating pin, LM pin with QZ and VZ series;

High current probe, Switch probe, Capacitance needle;

Terminal & receptacle /socket;

Other related electronic componen