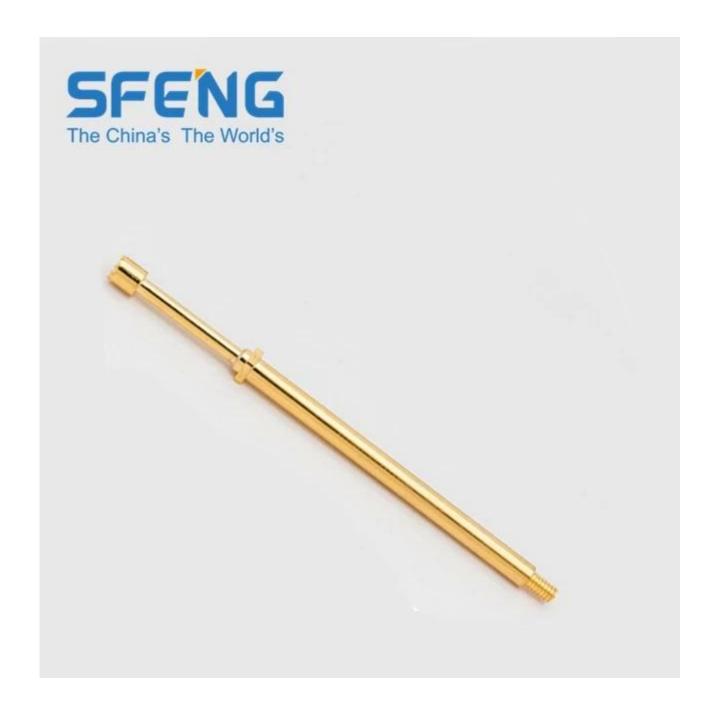

# **Product Image**

Screw test probe drawing

## **SF-M137**

用来测试电缆束的探针 螺钉, 螺丝 螺纹设计 可用的螺旋工具

技术参数

间距: 2.54 mm/100mil 全行程: 4.40 mm 工作行程: 3.50 mm

预装弹力: 0.25/0.40/0.40/0.30/0.70/0.60 N 在工作行程下的弹力: 0.70/1.00/1.50/1.70/2.50/3.00 N

电气数据

申流: 3.0...5.0 A 电阻: ≤20 mOhm