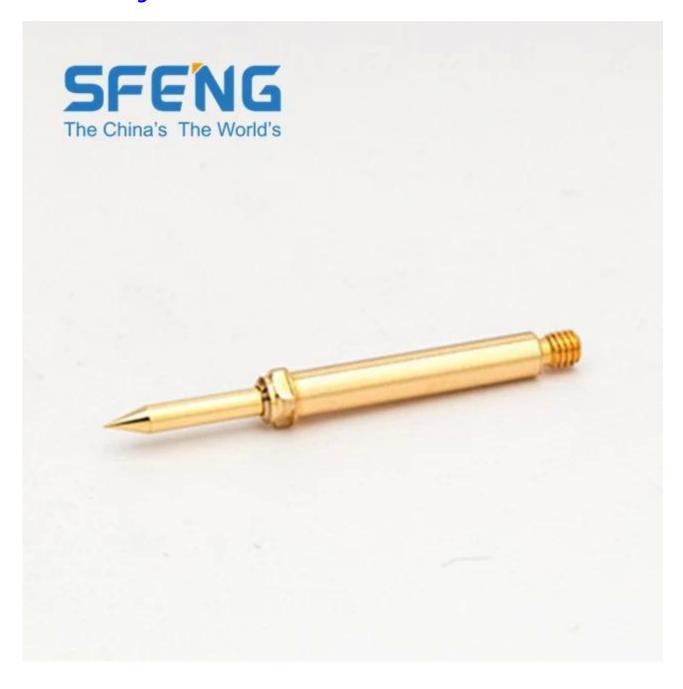

# **Product Image**

Screw test probe drawing

## **SF-M137**

用来测试电缆束的探针 螺钉, 螺丝 螺纹设计 可用的螺旋工具

技术参数

间距: 2.54 mm/100mil 全行程: 4.40 mm 工作行程: 3.50 mm

预装弹力: 0.25/0.40/0.40/0.30/0.70/0.60 N 在工作行程下的弹力: 0.70/1.00/1.50/1.70/2.50/3.00 N

电气数据

申流: 3.0...5.0 A 电阻: ≤20 mOhm