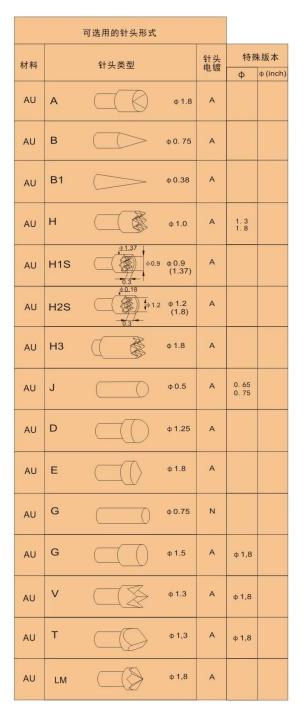

## **SF-M137**

用来测试电缆束的探针 螺钉, 螺丝 螺纹设计 可用的螺旋工具

技术参数

间距: 2.54 mm/100mil 全行程: 4.40 mm 工作行程: 3.50 mm

预装弹力: 0.25/0.40/0.40/0.30/0.70/0.60 N 在工作行程下的弹力: 0.70/1.00/1.50/1.70/2.50/3.00 N

电气数据

申流: 3.0...5.0 A 电阻: ≤20 mOhm

材质

黄铜,镀金 针管: 弹簧: 不锈钢 铍铜,镀金 针杆: 黄铜,镀金

推荐的钻孔直径

HP2361.1(保温. 隔热材料) 1.68...1.70 mm HGW2372 (玻璃棉, 玻纤棉) 1.68...1.70 mm