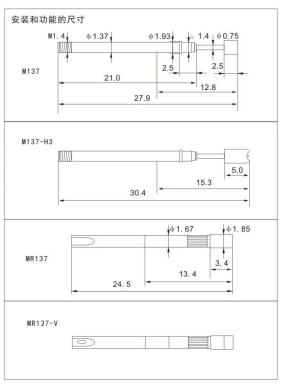

# **Specifications**

| Brand               | SFENG                         |
|---------------------|-------------------------------|
| Model               | Screw probe SFM137            |
| Plunger             | Becu copper                   |
| Body                | Brass                         |
| Spring              | stainless steel               |
| Spring force        | Customized                    |
| Full travel         | 4.4                           |
| Rated voltage       | NO                            |
| Current Resistance  | NO                            |
| Spacing             | NO                            |
| Mounting dimensions | NO                            |
| MOQ                 | 100                           |
| delivery time       | 7 Days after confirming order |

## **SF-M137**

用来测试电缆束的探针 螺钉, 螺丝 螺纹设计 可用的螺旋工具

技术参数

间距: 2.54 mm/100mil 全行程: 4.40 mm 工作行程: 3.50 mm

预装弹力: 0.25/0.40/0.40/0.30/0.70/0.60 N 在工作行程下的弹力: 0.70/1.00/1.50/1.70/2.50/3.00 N

电气数据

申流: 3.0...5.0 A 电阻: ≤20 mOhm

材质

黄铜,镀金 针管: 弹簧: 不锈钢 铍铜,镀金 针杆: 黄铜,镀金

推荐的钻孔直径

HP2361.1(保温. 隔热材料) 1.68...1.70 mm HGW2372 (玻璃棉, 玻纤棉) 1.68...1.70 mm