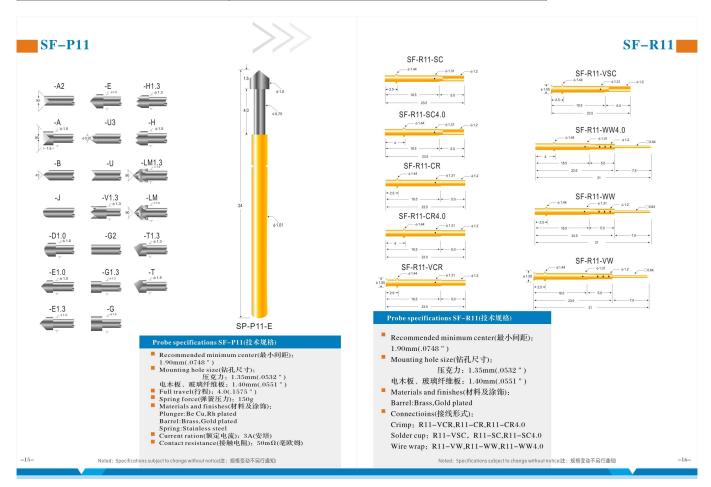

# **Product Specification**

| Brand        | SFENG                                   |
|--------------|-----------------------------------------|
| Iterm number | SF-P11                                  |
| Plating      | Gold plated                             |
| Lead time    | 7 working days after receipt of payment |