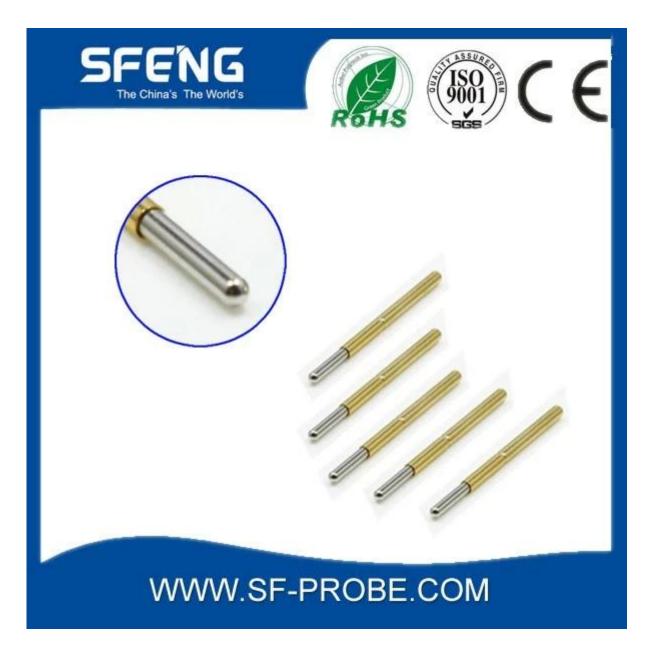

# **Product Specification**

| Brand        | SFENG                                   |
|--------------|-----------------------------------------|
| Iterm number | SF-P11                                  |
| Plating      | Gold plated                             |
| Lead time    | 7 working days after receipt of payment |



## **Product Image**

SF-P11-J



SF-P11-B



#### **Our service**

- 1. We can answer your request within 24 hours.
- 2. custom Design is available and OEM are welcome.
- 3. We can deliver the probe pins to our customers all over the world with speed and precision.
- 4. We can provide the lowest price with high quality products to our customers.

### main products

spring pin (single) for PCBs, ICT, FCT testing etc;

Pogo pin (connector) to establish the connection between the two circuit boards for loading, location, battery, Semiconductor & amp; amp; interconnect applications;

double ended probe for BGA and semiconductor testing;

Universal pin without spring coat pin, pin LM with QZ and VZ series;

High current probe, Switch probe needle capacitance;

Terminal & amp; amp; receptacle / plug;

Other related electronic