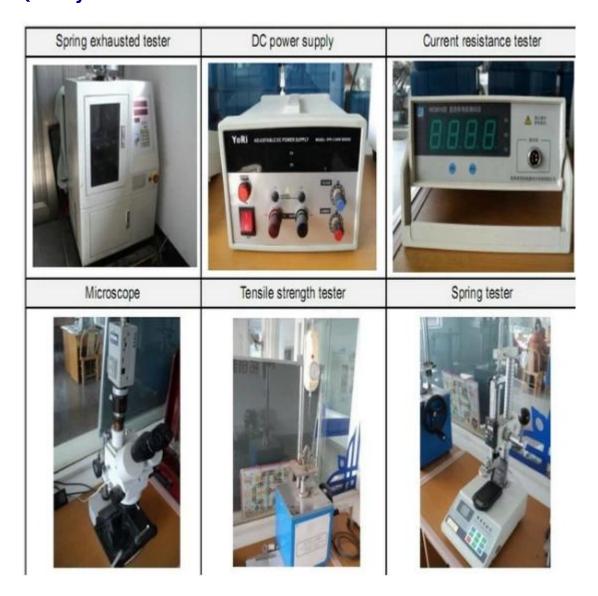

2. custom Design is available and OEM are welcome.
- 3. We can deliver the probe pins to our customers all over the world with speed and precision.
- 4. We can provide the lowest price with high quality products to our customers.

### main products

spring pin (single) for PCBs, ICT, FCT testing etc;

Pogo pin (connector) to establish the connection between the two circuit boards for loading, location, battery, Semiconductor & amp; amp; interconnect applications;

double ended probe for BGA and semiconductor testing;

Universal pin without spring coat pin, pin LM with QZ and VZ series;

High current probe, Switch probe needle capacitance;

Terminal & amp; amp; receptacle / plug;

Other related electronic components, wire # 30 OK, Jig locks, POM, hinge iron etc.

#### **Quality control**



# **Packing Photo**