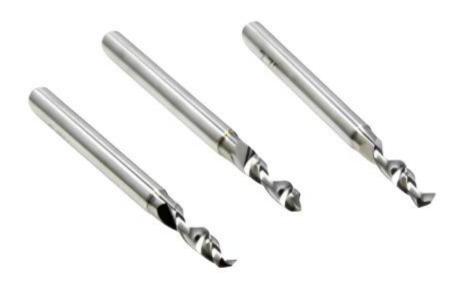

#### Product drawing:

### **Product Parameters:**

| Model | Drill Bit |
|-------|-----------|
|-------|-----------|

| Packing   | Plastic box and loaded into carton           |
|-----------|----------------------------------------------|
| Lead time | 5-7 working days after receiving the payment |