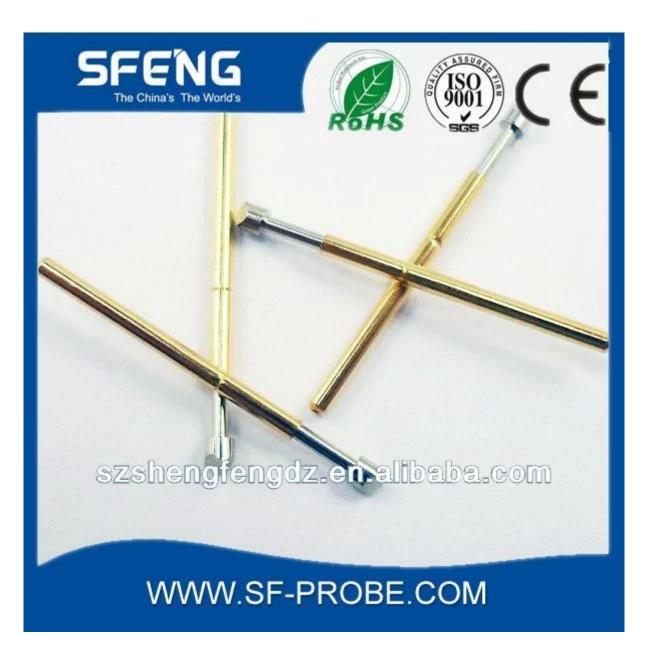

# **Product Specification**

| Brand       | SFENG                                      |
|-------------|--------------------------------------------|
| Item number | SF-P160                                    |
| Plating     | Ni-plated or Gold-plated                   |
| Lead time   | 7 working days after receiving the payment |

#### **Product Picture**



#### **Our Service**

- 1. We can reply your inquiry within 24 working hours.
- 2. Customized design is available and OEM are welcomed.

- 3. We can deliver the probe pins to our clients all over the world with speed and precision.
- 4. We can provide the lowest price with high quality product to our client

### **Main Products**

Spring loaded pin (single) for PCB, ICT, FCT testing etc;

Pogo pin (connector) to establish connection between two printed circuit boards for charging, locati ng, Battery, Semiconductor & Interconnect applications;

Double ended probe for BGA and Semiconductor testing;

Universal pin without spring, coating pin, LM pin with QZ and VZ series;

High current probe, Switch probe, Capacitance needle;

Terminal & receptacle /socket;

Other related electronic compone