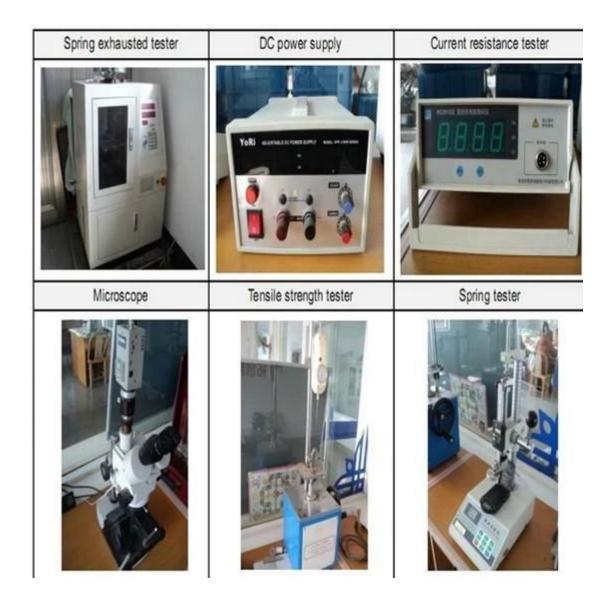

ours.
- 2. Customized design is available and OEM are welcomed.

- 3. We can deliver the probe pins to our clients all over the world with speed and precision.
- 4. We can provide the lowest price with high quality product to our client

### **Main Products**

Spring loaded pin (single) for PCB, ICT, FCT testing etc;

Pogo pin (connector) to establish connection between two printed circuit boards for charging, locati ng, Battery, Semiconductor & Interconnect applications;

Double ended probe for BGA and Semiconductor testing;

Universal pin without spring, coating pin, LM pin with QZ and VZ series;

High current probe, Switch probe, Capacitance needle;

Terminal & receptacle /socket;

Other related electronic components, 30# OK wire, Jig locks, POM, Iron hinge etc

## **Quality Control**



**Packing Picture**