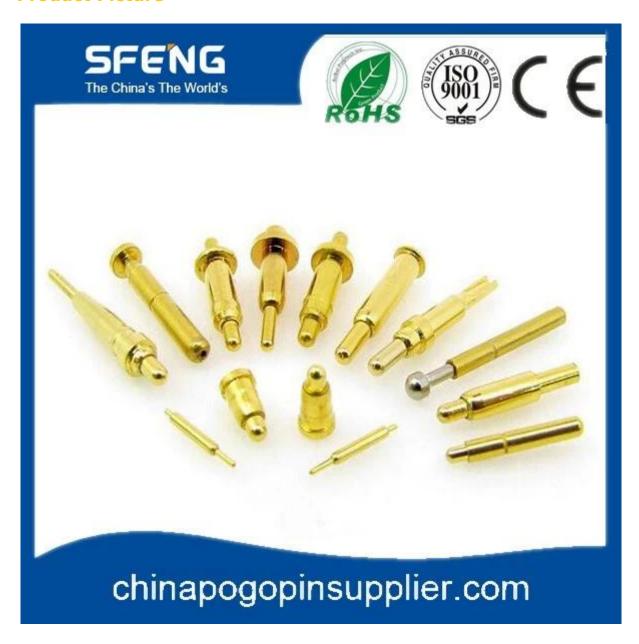

# **Product Specification**

| Brand       | SFENG                                      |
|-------------|--------------------------------------------|
| Item number | pogo pim                                   |
| Plating     | Ni-plated or Gold-plated                   |
| Lead time   | 7 working days after receiving the payment |

## **Product Picture**



## **Our Service**

- 1. We can reply your inquiry within 24 working hours.
- 2. Customized design is available and OEM are welcomed.

- 3. We can deliver the probe pins to our clients all over the world with speed and precision.
- 4. We can provide the lowest price with high quality product to our client

#### **Main Products**

Spring loaded pin (single) for PCB, ICT, FCT testing etc;

Pogo pin (connector) to establish connection between two printed circuit boards for charging, locating, Battery, Semiconductor & Interconnect applications;

Double ended probe for BGA and Semiconductor testing;

Universal pin without spring, coating pin, LM pin with QZ and VZ series;

High current probe, Switch probe, Capacitance needle;

Terminal & receptacle /socket;

Other related electronic component