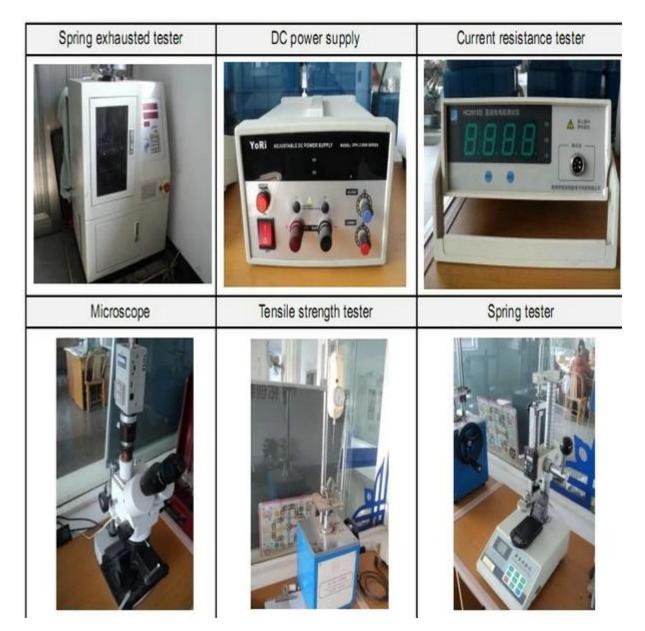

hours.
- 2. Customizeddesign is available and OEM are welcomed.
- 3. We can deliver the probe pins to our clients all over the world with speed and precision.
- 4. We can provide he lowest price with high quality product to our client

#### **Main Products**

Spring loaded pin (single) for PCB, ICT, FCT testing etc;

Pogo pin (connector) to establish connection between two printed circuit boards for charging, locati ng, Battery, Semiconductor & Interconnect applications;

Double ended probe for BGA and Semiconductor testing;

Universal pin without spring, coating pin, LM pin with QZ and VZ series;

High current probe, Switch probe, Capacitance needle;

Terminal & receptacle /socket;

Other related electronic components, 30# OK wire, Jig locks, POM, Iron hinge etc

## **Quality Control**



## **Packing Picture**