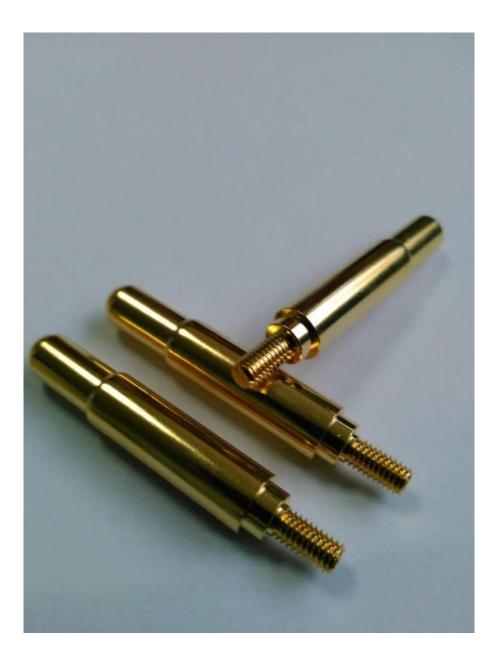

# **Product Specification**

| Brand       | SFENG                                      |
|-------------|--------------------------------------------|
| Item number | pogo pim SF-PPA5.8*36-J/M3                 |
| Plating     | Gold-plated                                |
| Lead time   | 7 working days after receiving the payment |

# **Product Picture**





#### **Our Service**

- 1. We can reply yourinquiry within 24 working hours.
- 2. Customizeddesign is available and OEM are welcomed.
- 3. We can deliver the probe pins to our clients all over the world with speed and precision.
- 4. We can provide he lowest price with high quality product to our client

#### **Main Products**

Spring loaded pin (single) for PCB, ICT, FCT testing etc;

Pogo pin (connector) to establish connection between two printed circuit boards for charging, locati ng, Battery, Semiconductor & Interconnect applications;

Double ended probe for BGA and Semiconductor testing;

Universal pin without spring, coating pin, LM pin with QZ and VZ series;

High current probe, Switch probe, Capacitance needle;

Terminal & receptacle /socket;

Other related electronic componen