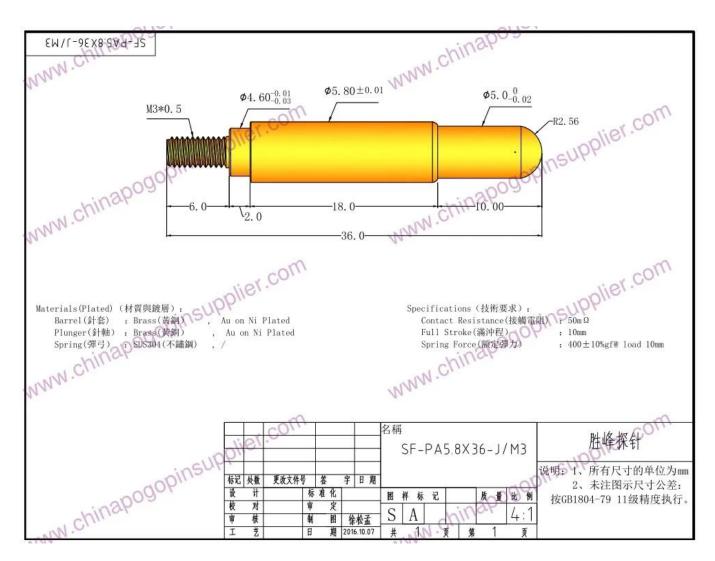

# **Product Specification**

| Brand       | SFENG                                      |
|-------------|--------------------------------------------|
| Item number | pogo pim SF-PPA5.8*36-J/M3                 |
| Plating     | Gold-plated                                |
| Lead time   | 7 working days after receiving the payment |