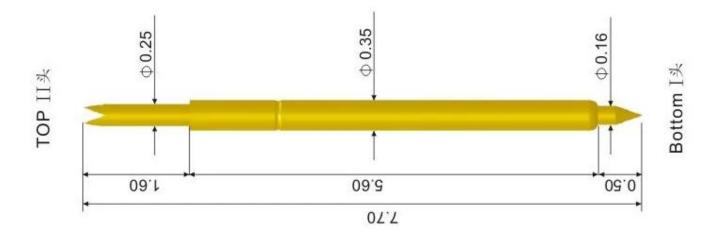

----|
| Model               | SF-035B770U15                  |
| Plunger             | Beryllium copper               |
| Body                | Brass                          |
| Spring              | SUS                            |
| Spring force        | 15G                            |
| Working travel      | 2.1mm                          |
| Plated              | Gold plated                    |
| Current Resistance  | /                              |
| Spacing             | /                              |
| Mounting dimensions | /                              |
| MOQ                 | 2000                           |
| delivery time       | 15 Days after confirming order |
|                     |                                |

# Double head pin Image



Double head pin drawing



#### our service

- 1. Quick response.
- 2. Customized is accepted.
- 3. Short production time and fast delivery.
- 4. High quality and good price.

### **Main products**

Spring-loaded pin (single) of PCB, ICT, FCT testing;

Spring pin (connector) to establish a connection between two printed circuit boards for charging, positioning, batteries, semiconductors and amplifiers; interconnect applications;

BGA and semiconductor test double-ended probe;

Universal pin no spring, paint needle, LM pin QZ and VZ series;

High current probe, the probe switches, capacitors needle;

Pier and amplifier; socket / socket;

Other related electronic components, 30 # OK line, jig lock, POM, iron hinges, etc.

#### **Production process**







1. Raw material warehouse 2. Lathe workshop

3. Assemble wor