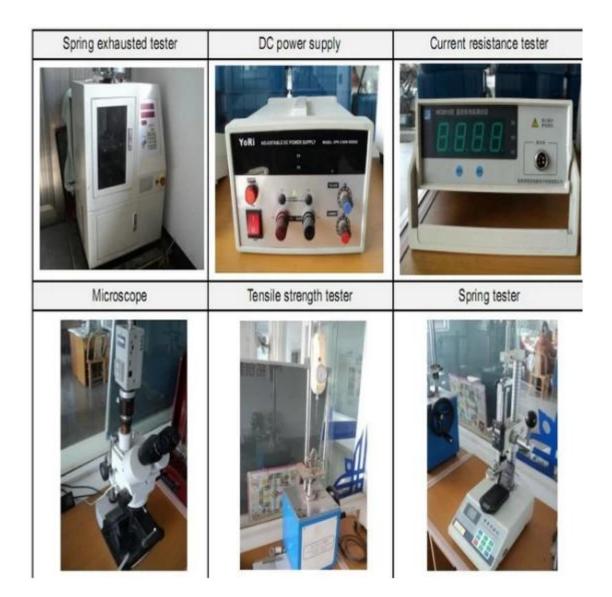

hours.
- 2. Customized design is available and OEM are welcomed.

- 3. We can deliver the probe pins to our clients all over the world with speed and precision.
- 4. We can provide the lowest price with high quality product to our client

### **Main Products**

Spring loaded pin (single) for PCB, ICT, FCT testing etc;

Pogo pin (connector) to establish connection between two printed circuit boards for charging, locati ng, Battery, Semiconductor & Interconnect applications;

Double ended probe for BGA and Semiconductor testing;

Universal pin without spring, coating pin, LM pin with QZ and VZ series;

High current probe, Switch probe, Capacitance needle;

Terminal & receptacle /socket;

Other related electronic components, 30# OK wire, Jig locks, POM, Iron hinge etc

# **Quality Control**



**Packing Picture**