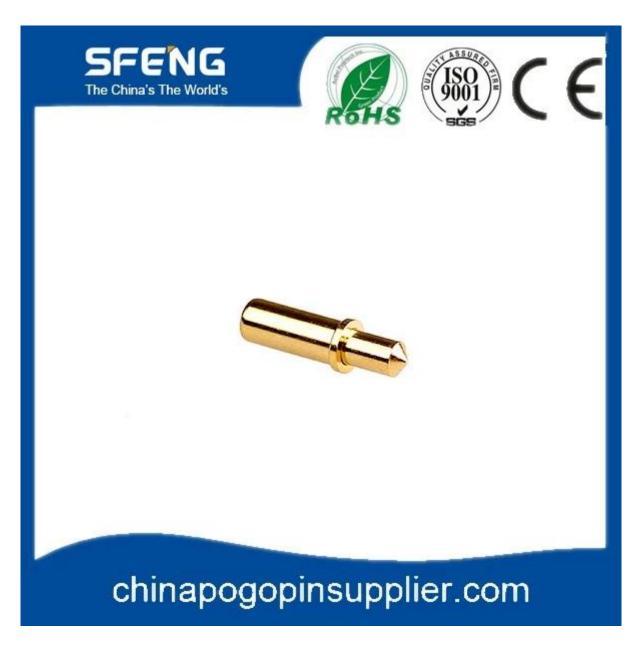

# **Product Specification**

| Brand                | SFENG                                      |
|----------------------|--------------------------------------------|
| Item number          | SFM-373-P                                  |
| Material and Plating | Brass,Becu or Gold-plated                  |
| Lead time            | 7 working days after receiving the payment |

## **Product Picture**



#### **Our Service**

- 1. We can reply your inquiry within 24 working hours.
- 2. Customized design is available and OEM are welcomed.

- 3. We can deliver the probe pins to our clients all over the world with speed and precision.
- 4. We can provide the lowest price with high quality product to our client

### **Main Products**

Spring loaded pin (single) for PCB, ICT, FCT testing etc;

Pogo pin (connector) to establish connection between two printed circuit boards for charging, locati ng, Battery, Semiconductor & Interconnect applications;

Double ended probe for BGA and Semiconductor testing;

Universal pin without spring, coating pin, LM pin with QZ and VZ series;

High current probe, Switch probe, Capacitance needle;

Terminal & receptacle /socket;

Other related electronic compone