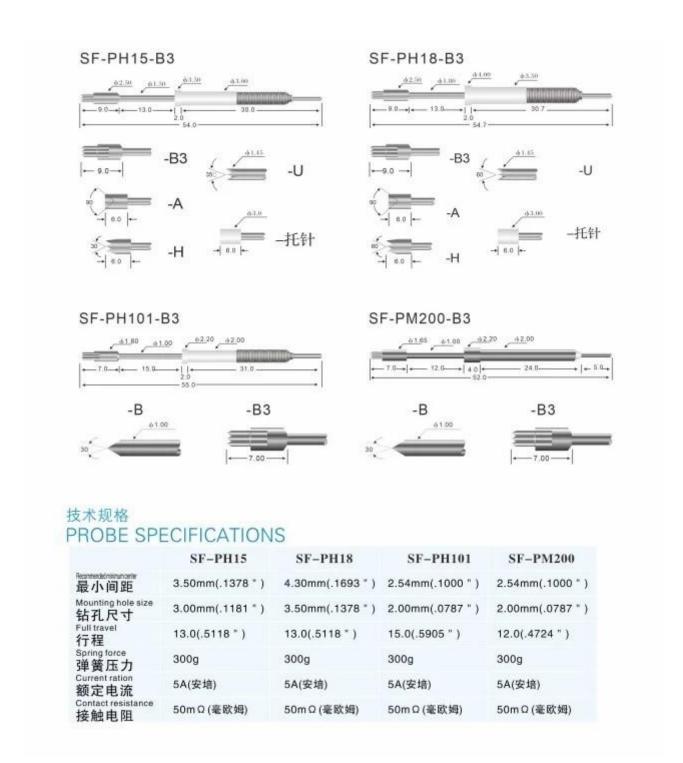

### **Product Specification:**

### **Product Parameters:**

| Model Number               | SF-PM200         |
|----------------------------|------------------|
| Recommended minimum center | 2.54mm[].1000"[] |
| Mounting hole size         | 2.00mm[].0787"[] |
| Full travel                | 12.0[.4724"[     |
| Spring force               | 300g             |
| Current ration             | 5A               |
| Contact resistance         | 50mΩ             |
| MOQ                        | 100pcs           |