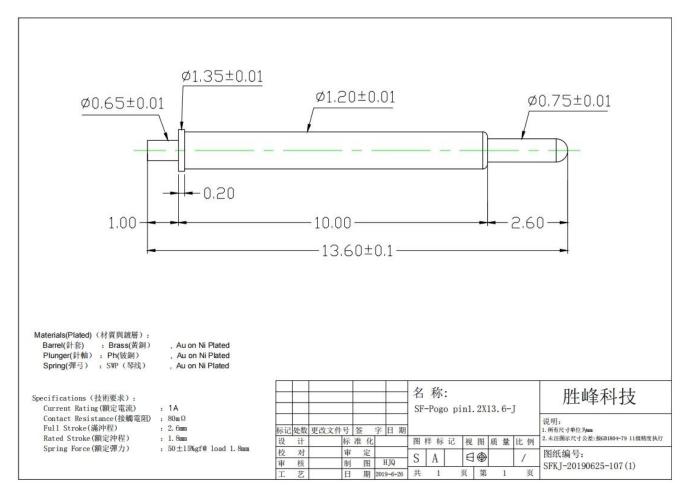

## **Product Parameters**

| Model Number | SF-Pogo Pin[DIP]                                     |
|--------------|------------------------------------------------------|
| Materials    | Plunger[SUS<br>Spring[SUS<br>Barrel[Brass, Ni Plated |
| MOQ          | 100pcs                                               |
| Lead time    | 7 working days after receiving the payment           |