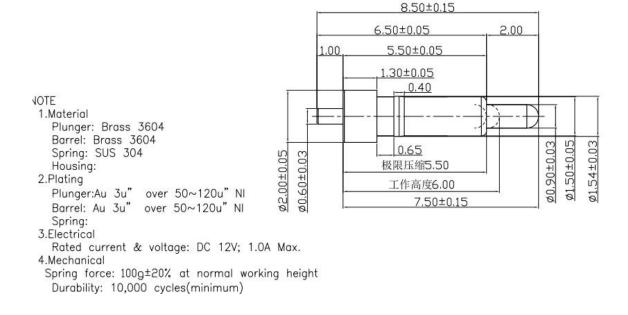

## Product Details

NNOTE:
PRODUCT TO BE MET ROHS

1. MATERIAL
PLUNGER:BRASS, 2U"GOLD PLATING 50-100u"MIN.NICKEL UNDERPLATED.
BARRELBRASS, 2U"GOLD PLATING 50-100u"MIN.NICKEL UNDERPLATED.
SPRING:SIS304

2. SPECIFICATION:
ELECTRICAL

SPECIFICATION: ELECTRICAL. CURRENT RATING:12VDC.3A CONTACT RESISTANCE :50m0 Mox. ENVIRONMENTAL: TEMPERATURE RANGE:-40~85°C