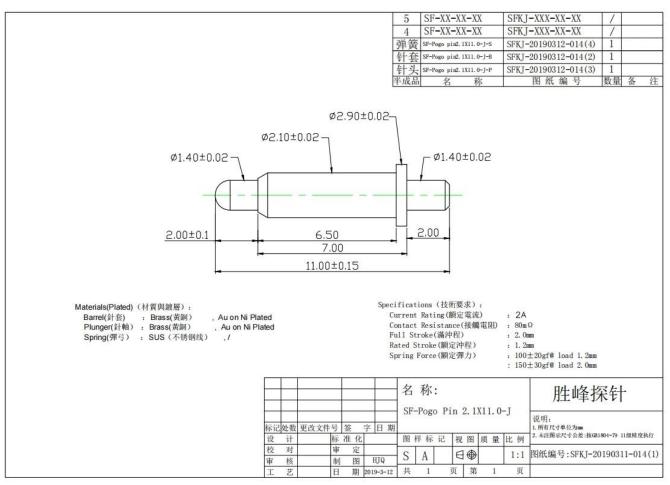

## Product Details

NNOTE:
PRODUCT TO BE MET ROHS

1. MATERIAL
PLUNGER:BRASS, 2U"GOLD PLATING 50-100u"MIN.NICKEL UNDERPLATED.
BARRELBRASS, 2U"GOLD PLATING 50-100u"MIN.NICKEL UNDERPLATED.
SPRING:SIS304

2. SPECIFICATION:
ELECTRICAL

SPECIFICATION: ELECTRICAL. CURRENT RATING:12VDC.3A CONTACT RESISTANCE :50m0 Mox. ENVIRONMENTAL: TEMPERATURE RANGE:-40~85°C