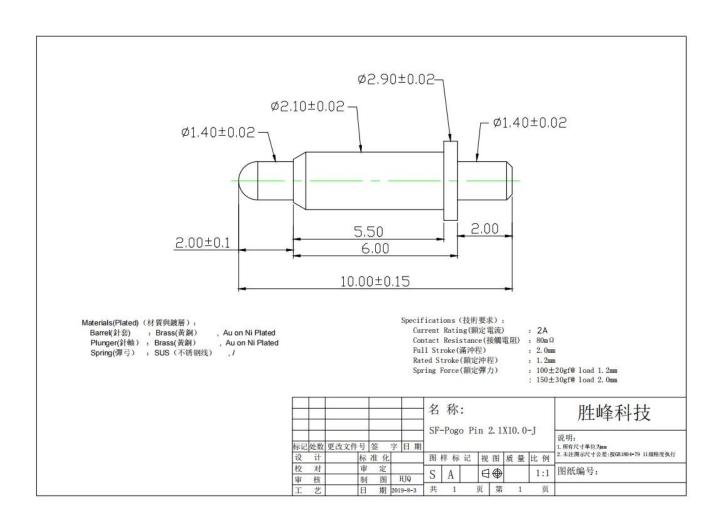

## Product Details

NNOTE:
PRODUCT TO BE MET ROHS

1. MATERIAL
PLUNGER:BRASS, 2U"GOLD PLATING 50-100u"MIN.NICKEL UNDERPLATED.
BARRELBRASS, 2U"GOLD PLATING 50-100u"MIN.NICKEL UNDERPLATED.
SPRING:SIS304

2. SPECIFICATION:
ELECTRICAL

SPECIFICATION: ELECTRICAL. CURRENT RATING:12VDC.3A CONTACT RESISTANCE :50m0 Mox. ENVIRONMENTAL: TEMPERATURE RANGE:-40~85°C