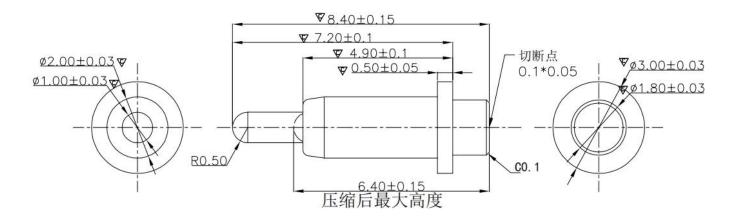

## Product Details

NNOTE:
PRODUCT TO BE MET ROHS

1. MATERIAL
PLUNGER:BRASS, 2U"GOLD PLATING 50-100u"MIN.NICKEL UNDERPLATED.
BARRELBRASS, 2U"GOLD PLATING 50-100u"MIN.NICKEL UNDERPLATED.
SPRING:SIS304

2. SPECIFICATION:
ELECTRICAL

SPECIFICATION: ELECTRICAL. CURRENT RATING:12VDC.3A CONTACT RESISTANCE :50m0 Mox. ENVIRONMENTAL: TEMPERATURE RANGE:-40~85°C