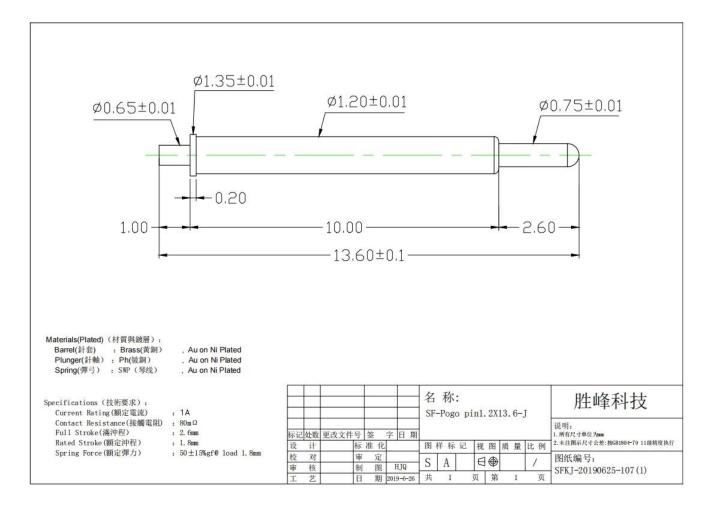

## Product Details

NNOTE:
PRODUCT TO BE MET ROHS

1. MATERIAL
PLUNGER:BRASS, 2U"GOLD PLATING 50-100u"MIN.NICKEL UNDERPLATED.
BARRELBRASS, 2U"GOLD PLATING 50-100u"MIN.NICKEL UNDERPLATED.
SPRING:SIS304

2. SPECIFICATION:
ELECTRICAL

SPECIFICATION: ELECTRICAL. CURRENT RATING:12VDC.3A CONTACT RESISTANCE :50m0 Mox. ENVIRONMENTAL: TEMPERATURE RANGE:-40~85°C