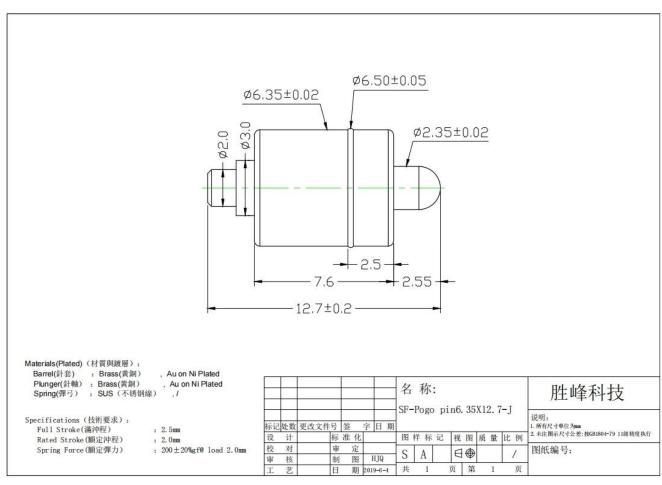

## Product Details

NNOTE:
PRODUCT TO BE MET ROHS

1. MATERIAL
PLUNGER:BRASS, 2U"GOLD PLATING 50-100u"MIN.NICKEL UNDERPLATED.
BARRELBRASS, 2U"GOLD PLATING 50-100u"MIN.NICKEL UNDERPLATED.
SPRING:SIS304

2. SPECIFICATION:
ELECTRICAL

SPECIFICATION: ELECTRICAL. CURRENT RATING:12VDC.3A CONTACT RESISTANCE :50m0 Mox. ENVIRONMENTAL: TEMPERATURE RANGE:-40~85°C