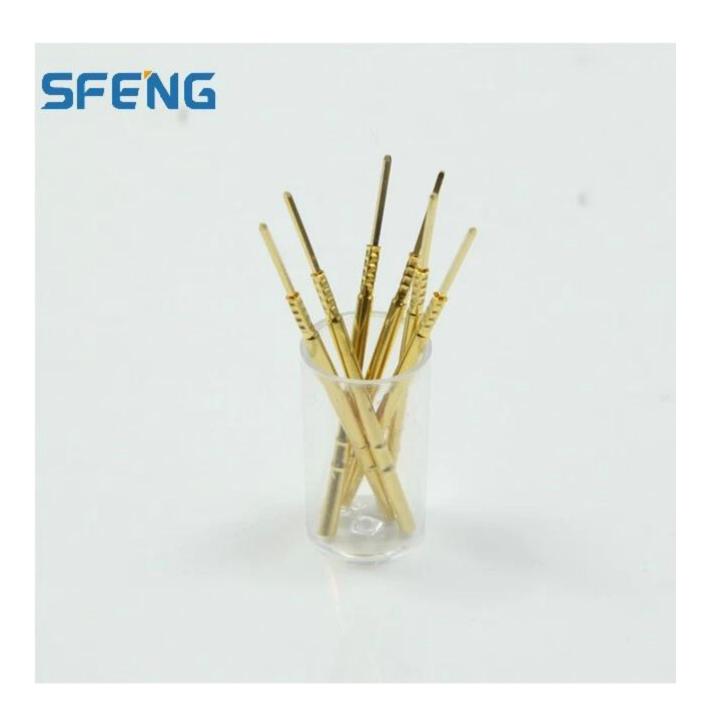

#### **Main Products**

- 1. Spring loaded pin (single) for PCB, ICT, FCT testing etc;
- 2.Pogo pin (connector) to establish connection between two printed circuit boards for charging, locating, B attery, Semiconductor & Interconnect applications;
- 3. Double ended probe for BGA and Semiconductor testing;
- 4. Universal pin without spring, coating pin, LM pin with QZ and VZ series;
- 5. High current probe, Switch probe, Capacitance needle;
- 6.Terminal & receptacle /socket;
- 7.Other related electronic components, 30# OK wire, Jig locks, POM, Iron hinge etc