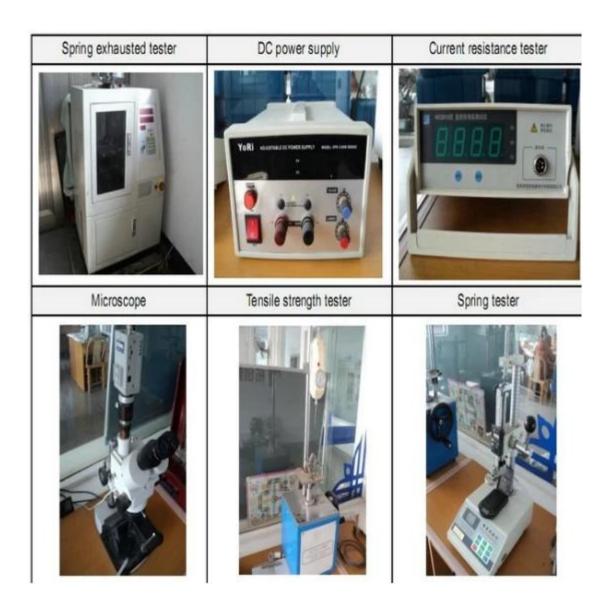

ours.
- 2. Customized design is available and OEM are welcomed.

- 3. We can deliver the probe pins to our clients all over the world with speed and precision.
- 4. We can provide the lowest price with high quality product to our client

#### **Main Products**

Spring loaded pin (single) for PCB, ICT, FCT testing etc;

Pogo pin (connector) to establish connection between two printed circuit boards for charging, locating, Battery, Semiconductor & Interconnect applications;

Double ended probe for BGA and Semiconductor testing;

Universal pin without spring, coating pin, LM pin with QZ and VZ series;

High current probe, Switch probe, Capacitance needle;

Terminal & receptacle /socket;

Other related electronic components, 30# OK wire, Jig locks, POM, Iron hinge etc

## **Quality Control**



# **Packing Picture**