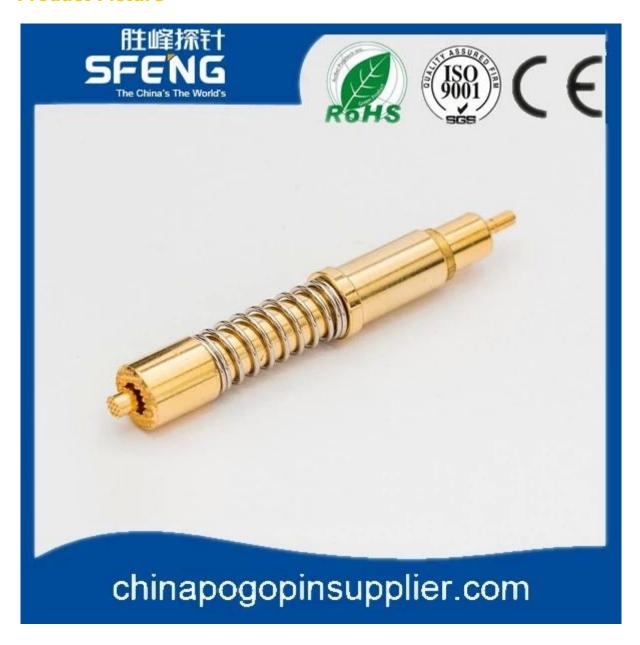

# **Product Specification**

| Brand                | SFENG                                      |
|----------------------|--------------------------------------------|
| Item number          | PV1-H-H 5.7-24.5                           |
| Material and Plating | brass, Gold-plated                         |
| Lead time            | 7 working days after receiving the payment |

## **Product Picture**



### **Our Service**

- 1. We can reply your inquiry within 24 working hours.
- 2. Customized design is available and OEM are welcomed.

- 3. We can deliver the probe pins to our clients all over the world with speed and precision.
- 4. We can provide the lowest price with high quality product to our client

#### **Main Products**

Spring loaded pin (single) for PCB, ICT, FCT testing etc;

Pogo pin (connector) to establish connection between two printed circuit boards for charging, locating, Battery, Semiconductor & Interconnect applications;

Double ended probe for BGA and Semiconductor testing;

Universal pin without spring, coating pin, LM pin with QZ and VZ series;

High current probe, Switch probe, Capacitance needle;

Terminal & receptacle /socket;

Other related electronic componen