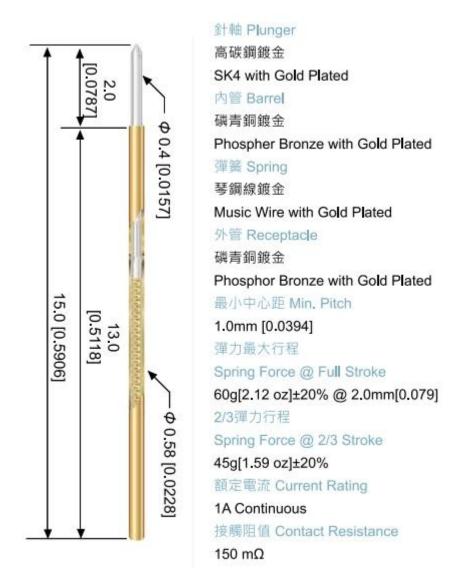

## **Product Specification**

| Brand       | SFENG                                      |
|-------------|--------------------------------------------|
| Item number | SF-P058-B                                  |
| Plating     | Ni-plated or Gold-plated                   |
| Lead time   | 7 working days after receiving the payment |