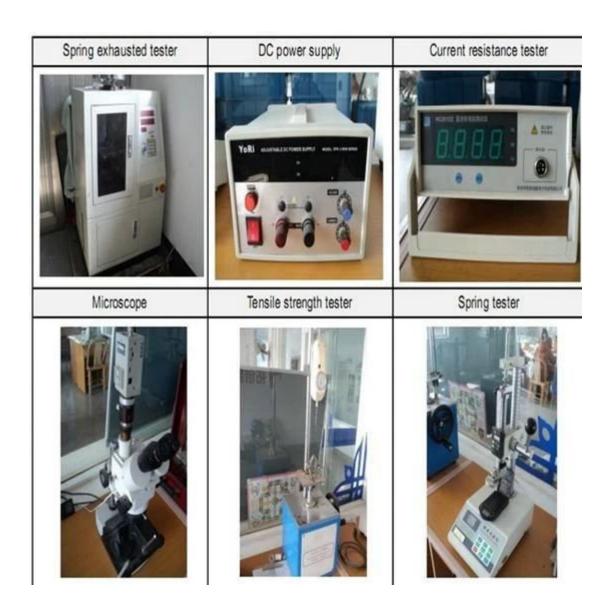

urs.

- 2. Customized design is available and OEM are welcomed.
- 3. We can deliver the probe pins to our clients all over the world with speed and precision.
- 4. We can provide the lowest price with high quality product to our client

#### **Main Products**

Spring loaded pin (single) for PCB, ICT, FCT testing etc;

Pogo pin (connector) to establish connection between two printed circuit boards for charging, locating, Battery, Semiconductor & Interconnect applications;

Double ended probe for BGA and Semiconductor testing;

Universal pin without spring, coating pin, LM pin with QZ and VZ series;

High current probe, Switch probe, Capacitance needle;

Terminal & receptacle /socket;

Other related electronic components, 30# OK wire, Jig locks, POM, Iron hinge etc

### **Quality Control**



# **Packing Picture**