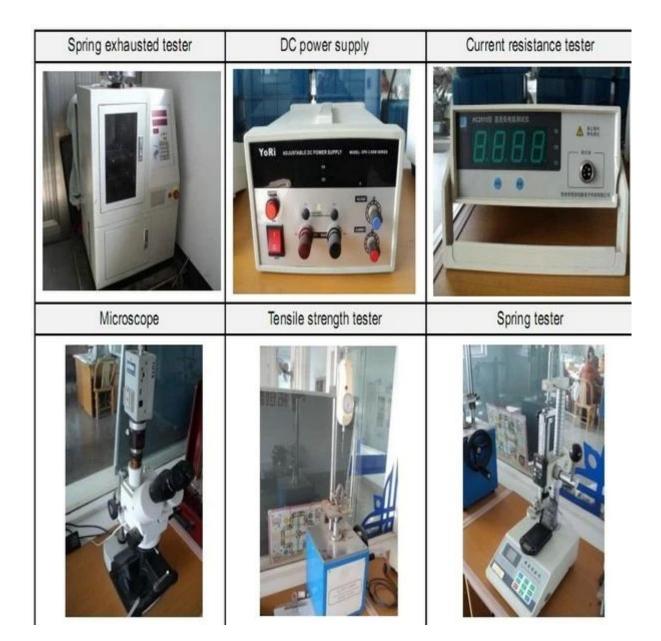

, OEM are welcomed.
- 3. Delivery the probe pins to our clients all over the world with speed and precision.

4. Provide the lowest price with high quality products to our clients.

### **Main Products**

- ---Spring loaded pin (single) for PCB, ICT and FCT testing etc;
- ---Pogo pin (connector) to establish a (usually temporary) connection between two printed circuit boards for charing, locating, Battery, Semi-conductor & inter-connect Applications;
- ---Double ended probe for BGA & semi-conudtion testing;
- ---Universal pin without spring, coating pin,LM pin with QZ & VZ series;
- ---High current probe, Switch probe, Capacitance needle.
- ---Terminal & receptacle /socket;
- ---Other related electronic compents, 30# OK wire, Jig locks, POM rod and Iron hinge etc

### **Quality Control**



**Packing Picture**