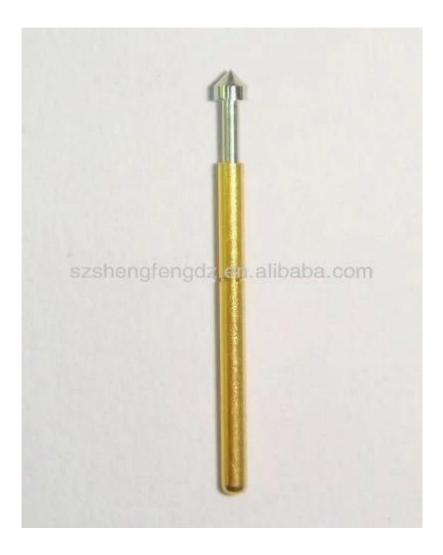

# **Product Specification**

| Brand       | SFENG                                      |
|-------------|--------------------------------------------|
| Item number | SF-P75                                     |
| Plating     | Ni-plated or Gold-plated                   |
| Lead time   | 7 working days after receiving the payment |

## **Product Picture**





#### **Our Service**

- 1. We can reply your inquiry within 24 working hours.
- 2. Customized design is available and OEM are welcomed.
- 3. We can deliver the probe pins to our clients all over the world with speed and precision.
- 4. We can provide the lowest price with high quality product to our client

#### **Main Products**

Spring loaded pin (single) for PCB, ICT, FCT testing etc;

Pogo pin (connector) to establish connection between two printed circuit boards for charging, locati ng, Battery, Semiconductor & Interconnect applications;

Double ended probe for BGA and Semiconductor testing;

Universal pin without spring, coating pin, LM pin with QZ and VZ series;

High current probe, Switch probe, Capacitance needle;

Terminal & receptacle /socket;

Other related electronic compo