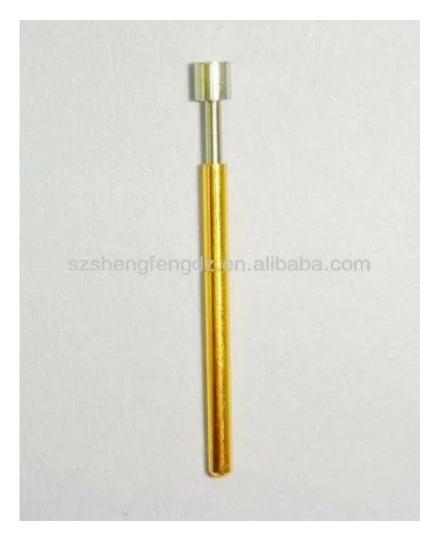

# **Product Specification**

| Brand       | SFENG                                      |
|-------------|--------------------------------------------|
| Item number | SF-P75                                     |
| Plating     | Ni-plated or Gold-plated                   |
| Lead time   | 7 working days after receiving the payment |

## **Product Picture**





#### **Our Service**

- 1. We can reply your inquiry within 24 working hours.
- 2. Customized design is available and OEM are welcomed.
- 3. We can deliver the probe pins to our clients all over the world with speed and precision.
- 4. We can provide the lowest price with high quality product to our client

#### **Main Products**

Spring loaded pin (single) for PCB, ICT, FCT testing etc;

Pogo pin (connector) to establish connection between two printed circuit boards for charging, locati ng, Battery, Semiconductor & Interconnect applications;

Double ended probe for BGA and Semiconductor testing;

Universal pin without spring, coating pin, LM pin with QZ and VZ series;

High current probe, Switch probe, Capacitance needle;

Terminal & receptacle /socket;

Other related electronic compone