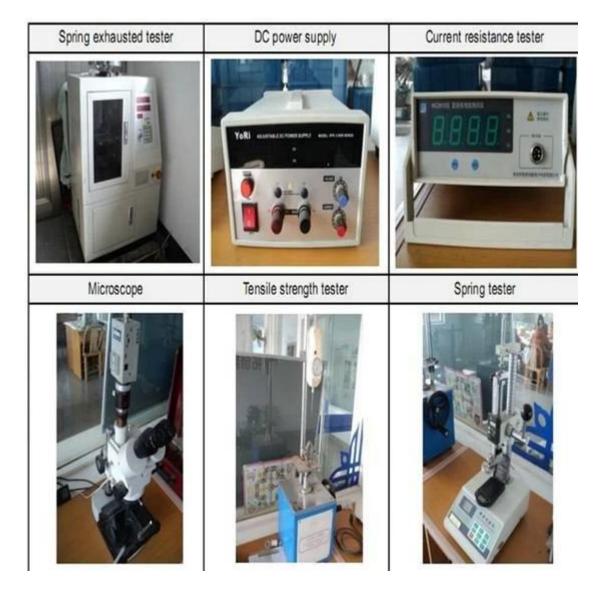

urs.
- 2. Customized design is available and OEM are welcomed.
- 3. We can deliver the probe pins to our clients all over the world with speed and precision.
- 4. We can provide the lowest price with high quality product to our client

#### **Main Products**

Spring loaded pin (single) for PCB, ICT, FCT testing etc;

Pogo pin (connector) to establish connection between two printed circuit boards for charging, locati ng, Battery, Semiconductor & Interconnect applications;

Double ended probe for BGA and Semiconductor testing;

Universal pin without spring, coating pin, LM pin with QZ and VZ series;

High current probe, Switch probe, Capacitance needle;

Terminal & receptacle /socket;

Other related electronic components, 30# OK wire, Jig locks, POM, Iron hinge etc

### **Quality Control**



## **Packing Picture**